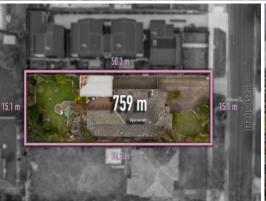

Brilliantly positioned in a quiet, leafy tree lined street, enjoy all the benefits of inner city living, walking distance to the open air shopping village of trendy cafes and eateries, IGA Supermarket, Reservoir train station, bus services, only minutes to Gilbert Rd route 11 tram, local schools, sporting facilities and just footsteps to the iconic Edwards Lake Recreational Park. Sitting on huge parcel of rectangular land approx 759m2 this charming property offers buyers endless possibilities and fabulous scope for future capital improvements, to either renovate, extend or redevelop as a multi unit site (STCA)

## 18 Best Street, Reservoir

THE ABOVE PLAN IS AN ARTIST'S IMPRESSION ONLY, IT INCLUDES ELEMENTS THAT ARE FOR DISPLAY PURPOSES ONLY AND MAY NOT BE TO SCALE. LANDSCAPING SHOWN IS INDICATIVE ONLY. DIMENSIONS ARE APPROXIMATE.