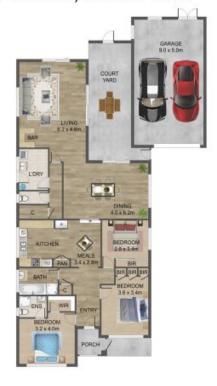

## 18 Best Street, Reservoir

THE ABOVE PLAN IS AN ARTIST'S IMPRESSION ONLY, IT INCLUDES ELEMENTS THAT ARE FOR DISPLAY PURPOSES ONLY AND MAY NOT BE TO SCALE. LANDSCAPING SHOWN IS INDICATIVE ONLY. DIMENSIONS ARE APPROXIMATE.