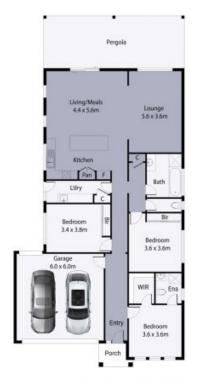

Ideal for both the discerning first home buyer and savvy investor, this property presents three bedrooms, including a luxurious master suite with an ensuite and walk-in robe. Two additional bedrooms feature built-in robes and share a gleaming central bathroom complete with a rejuvenating bath.

A central kitchen adorned with a generous island bench flows seamlessly into the dining and lounge areas, creating an inviting space for both intimate gatherings and lively entertaining. Step outside into the charming pergola area, where indoor-outdoor living harmonizes amidst lush lawns, perfect for children and pets to frolic year-round.