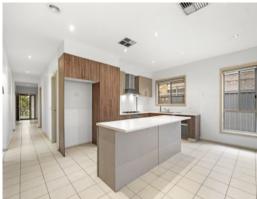

A central kitchen adorned with a generous island bench flows seamlessly into the dining and lounge areas, creating an inviting space for both intimate gatherings and lively entertaining. Step outside into the charming pergola area, where indoor-outdoor living harmonizes amidst lush lawns, perfect for children and pets to frolic year-round.