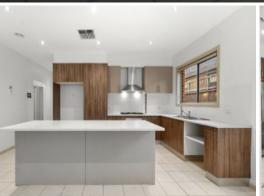

A central kitchen adorned with a generous island bench flows seamlessly into the dining and lounge areas, creating an inviting space for both intimate gatherings and lively entertaining. Step outside into the charming pergola area, where indoor-outdoor living harmonizes amidst lush lawns, perfect for children and pets to frolic year-round.