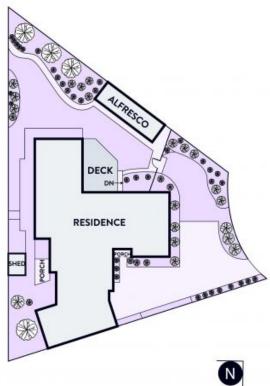

## Family Friendly And Endlessly Versatile

Fuss-free entry to family-friendly Mill Park is made all the more enticing with this three-bedroom two-bathroom home situated in a quiet cul-de-sac. Set amid landscaped gardens and offering easy alfresco entertaining, this home impresses with its floorplan versatility, two distinct study zones, updated kitchen and wealth of living space. Near Sycamore Park and bike trails, well-regarded schools, buses and the Stables Shopping Centre, this immediately comfortable home invites growing families to settle in for the long term.

- \* Quality appliances in central kitchen with copious storage
- \* L-shaped living and dining plus sundrenched family living
- \* Entertainer's gardens include a sundeck and alfresco space
- \* Bedrooms share two bright bathrooms, master with ensuite
- \* Two study zones, large third bedroom with its own entry
- \* Ducted heating, split system air-conditioner & OSP for two