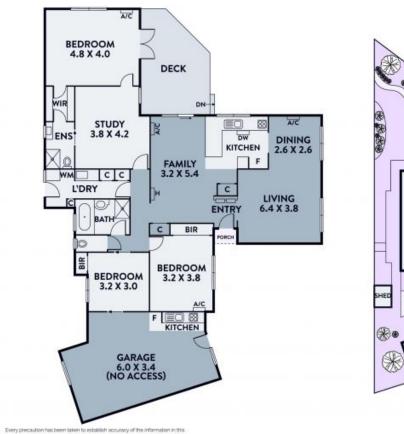

## Family Friendly And Endlessly Versatile

Fuss-free entry to family-friendly Mill Park is made all the more enticing with this three-bedroom two-bathroom home situated in a quiet cul-de-sac. Set amid landscaped gardens and offering easy alfresco entertaining, this home impresses with its floorplan versatility, two distinct study zones, updated kitchen and wealth of living space. Near Sycamore Park and bike trails, well-regarded schools, buses and the Stables Shopping Centre, this immediately comfortable home invites growing families to settle in for the long term.

- \* Quality appliances in central kitchen with copious storage
- \* L-shaped living and dining plus sundrenched family living
- \* Entertainer's gardens include a sundeck and alfresco space
- \* Bedrooms share two bright bathrooms, master with ensuite
- \* Two study zones, large third bedroom with its own entry
- \* Ducted heating, split system air-conditioner & OSP for two