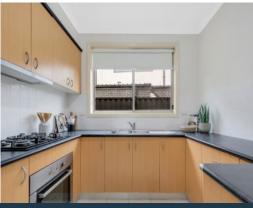

Sun-filled interior spaces include a spacious formal lounge with bonus internal/external atrium-like sitting area, 3 excellent bedrooms (Mast: ENS/WIR), a spacious bright kitchen with ample cupboard spaces overlooking the huge meals area and a fantastic 2nd family area as well. Add to all this, a child-friendly spacious rear yard with a sundrenched BBQ area, high ceilings, ducted heating, some near new colorbond fencing and more.