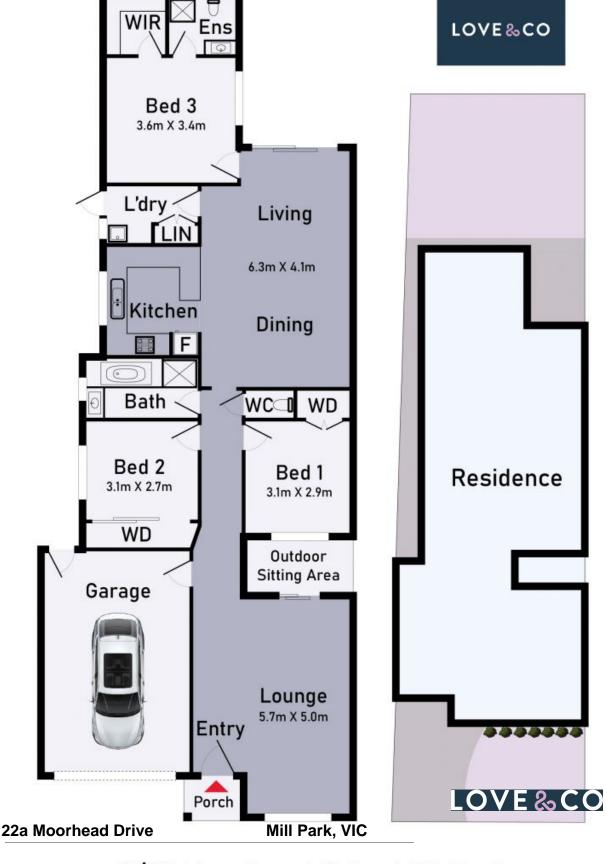

Sun-filled interior spaces include a spacious formal lounge with bonus internal/external atrium-like sitting area, 3 excellent bedrooms (Mast: ENS/WIR), a spacious bright kitchen with ample cupboard spaces overlooking the huge meals area and a fantastic 2nd family area as well. Add to all this, a child-friendly spacious rear yard with a sundrenched BBQ area, high ceilings, ducted heating, some near new colorbond fencing and more.