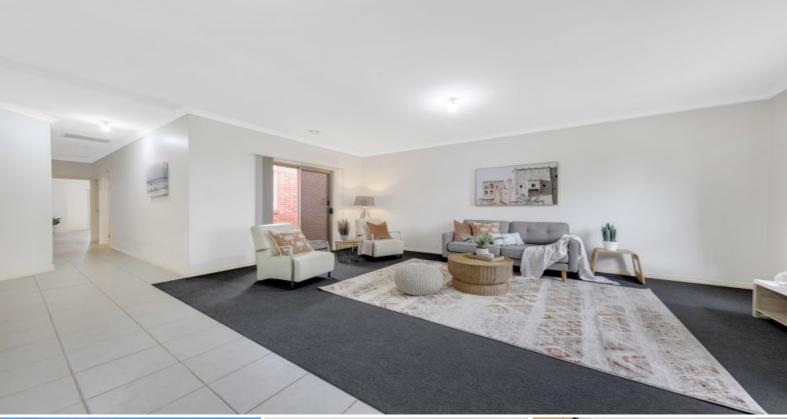

Sun-filled interior spaces include a spacious formal lounge with bonus internal/external atrium-like sitting area, 3 excellent bedrooms (Mast: ENS/WIR), a spacious bright kitchen with ample cupboard spaces overlooking the huge meals area and a fantastic 2nd family area as well. Add to all this, a child-friendly spacious rear yard with a sundrenched BBQ area, high ceilings, ducted heating, some near new colorbond fencing and more.