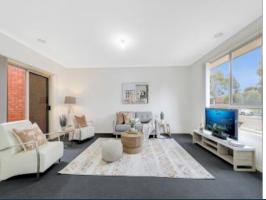

Sun-filled interior spaces include a spacious formal lounge with bonus internal/external atrium-like sitting area, 3 excellent bedrooms (Mast: ENS/WIR), a spacious bright kitchen with ample cupboard spaces overlooking the huge meals area and a fantastic 2nd family area as well. Add to all this, a child-friendly spacious rear yard with a sundrenched BBQ area, high ceilings, ducted heating, some near new colorbond fencing and more.