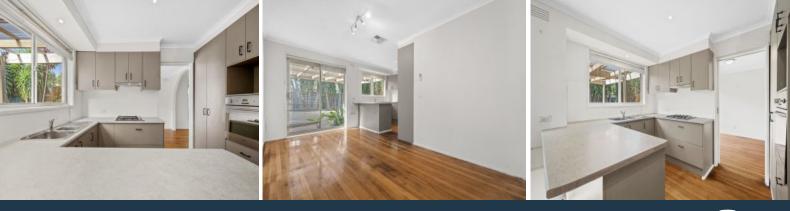

Step inside to discover the heart of the home, where a kitchen with adjoining living/meals area creates a central hub for everyday gatherings. Hardwood floors add a touch of style, while a separate lounge/dining area offers additional flexibility for entertaining or relaxation.