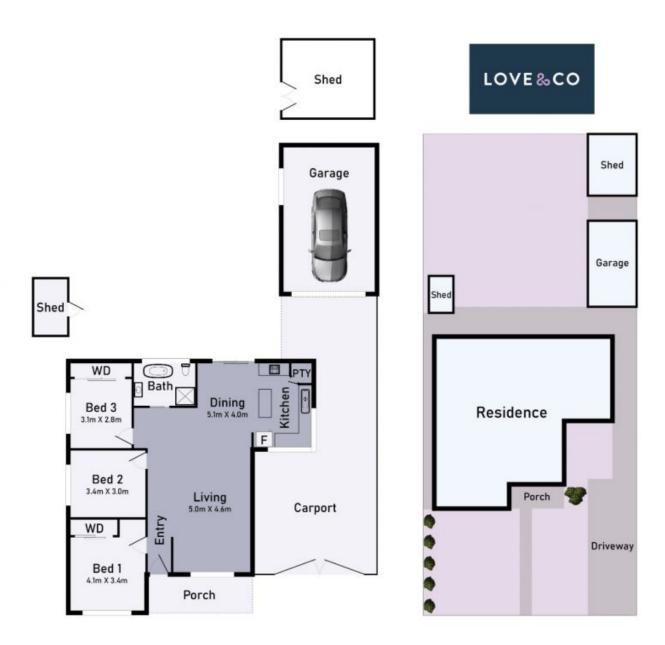

## 13 Alfred Avenue Thomastown, VIC

## 13 Alfred Avenue Thomastown

\* Dimensions are approximate and for illustrative purposes only