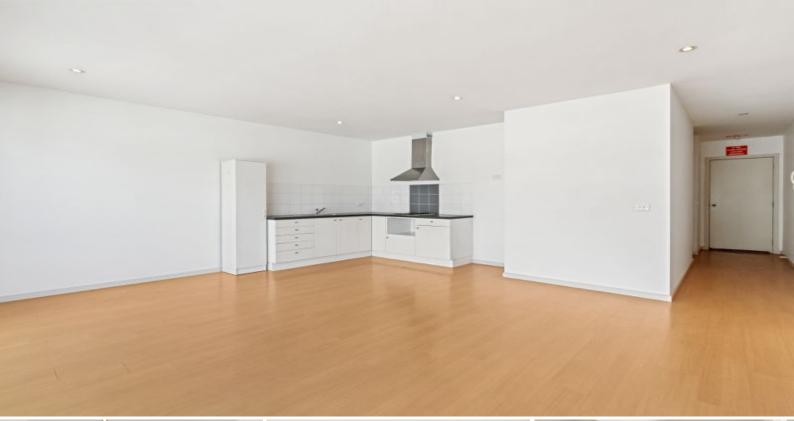

## MODERN APARTMENT IN IDEAL LOCATION!

Hurry to secure this one bedroom apartment that is sure to impress. Located on the first floor this apartment features floating floors, new kitchen with ample cupboard space, stainless steel appliances, good size light and bright lounge room, good size bedroom with built in robes, bathroom with shower and vanity.

Added features include split system cooling and heating, separate laundry and undercover secure parking with remote garage door. Located within close proximity of Route (86) tram, Latrobe University, RMIT, shops and parklands.