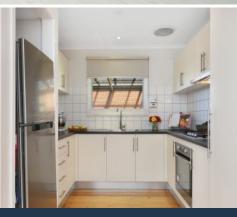

## Comprising:

- Three bedrooms
- Built in robes to all bedrooms
- Polished floorboards
- Ducted heating
- Evaporative cooling
- Updated bathroom and laundry
- Near new cooking appliances
- Shed
- Outdoor entertaining area or additional space for parking