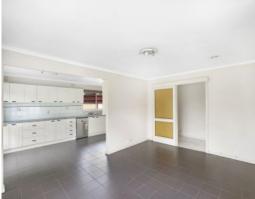

## Comprising:

- Three bedrooms
- X2 with built in robes
- Open plan kitchen/meals and adjoining lounge room
- Stainless steel gas appliances
- Split system cooling
- Ducted heating throughout
- Large backyard
- Four car garage & storage shed