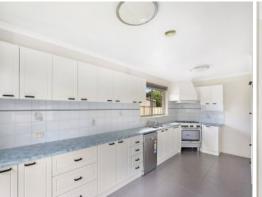

## Comprising:

- Three bedrooms
- X2 with built in robes
- Open plan kitchen/meals and adjoining lounge room
- Stainless steel gas appliances
- Split system cooling
- Ducted heating throughout
- Large backyard
- Four car garage & storage shed