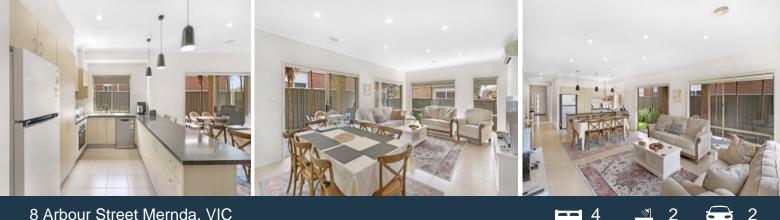

## 8 Arbour Street Mernda, VIC

## NEAT, COMPLETE AND OH SO CENTRAL!

Designed and positioned with location and lifestyle in mind, this four-bedroom, two-bathroom home delivers the ideal mix of modern and low maintenance lifestyle. An irresistible blend of light-filled spaces includes the living meals overlooked by a stainless-steel equipped kitchen and an adjoining living area, opening to a generous undercover alfresco space in the low-maintenance rear yard. Directly opposite Elmore Way Reserve parklands and walking paths, moments from schools and Mernda Village, grab a meal, or enjoy a coffee after walking the kids to school. Featuring:

- ? Ducted heating
- ? Walk in robe to master bedroom and built in robe to remaining rooms
- ? 2 x split system units
- ? Dishwasher
- ? Stainless Steel appliances and gas cooktop
- ? Auto double garage with internal access