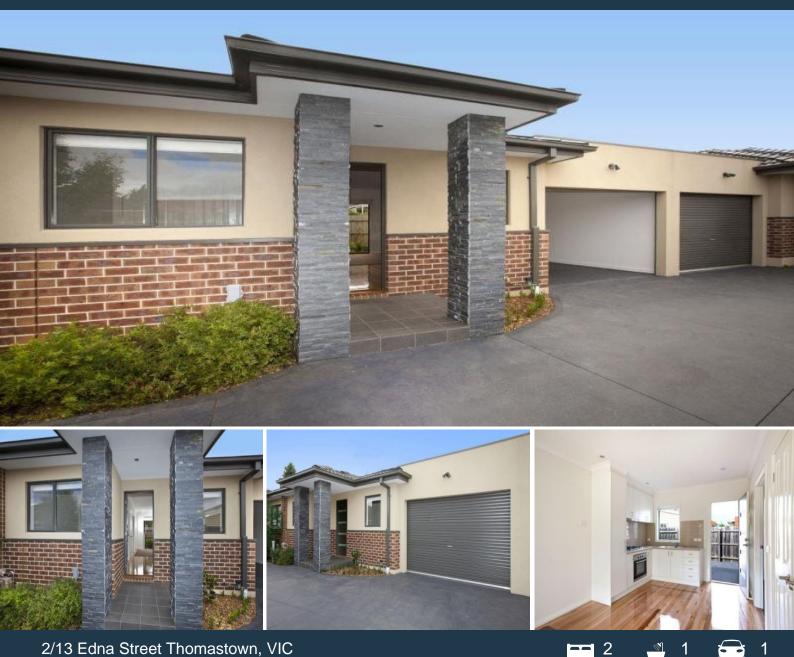

## 2/13 Edna Street Thomastown, VIC

## LOVELY UNIT IN THOMASTOWN

Set in one of Thomastown's most sought-after locations and within easy access to Thomastown station, M80 Ring Road restaurants, cafes and retail shops, local schools and gorgeous parklands, this home is sure to appeal to any renter.

This lovely unit features;

- -2 Spacious Bedrooms with Built in Robes
- -1 Central Bathroom
- -Well-Appointed Kitchen with Stainless Steel Appliances
- -Timber Flooring
- -Low Maintenance Rear Yard
- -Split System Heating and Cooling
- -Single Car Garage