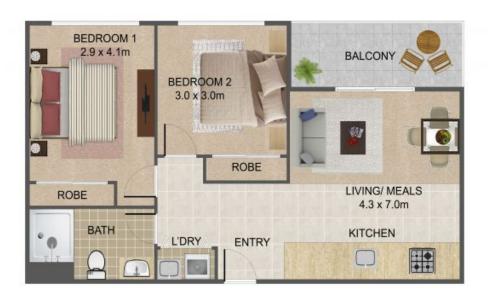

Open plan in design with light filled interiors, this fabulous apartment comprises sleek kitchen with stone bench tops, feature patterned splash back, gas cooktop with electric oven, dishwasher, living/ meals area opening to a private balcony with views of parklands, 2 generous sized bedrooms with mirrored built in robes, a stylish bathroom and concealed, Euro style laundry facilities.

## 8/1 Griffiths Street, Reservoir

THE ABOVE PLAN IS AN ARTIST'S IMPRESSION ONLY, IT INCLUDES ELEMENTS THAT ARE FOR DISPLAY PURPOSES ONLY AND MAY NOT BE TO SCALE. LANDSCAPING SHOWN IS INDICATIVE ONLY. DIMENSIONS ARE APPROXIMATE.