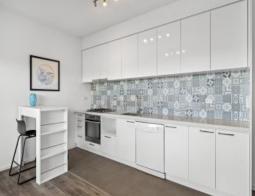

Open plan in design with light filled interiors, this fabulous apartment comprises sleek kitchen with stone bench tops, feature patterned splash back, gas cooktop with electric oven, dishwasher, living/ meals area opening to a private balcony with views of parklands, 2 generous sized bedrooms with mirrored built in robes, a stylish bathroom and concealed, Euro style laundry facilities.