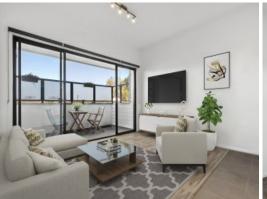

Open plan in design with light filled interiors, this fabulous apartment comprises sleek kitchen with stone bench tops, feature patterned splash back, gas cooktop with electric oven, dishwasher, living/ meals area opening to a private balcony with views of parklands, 2 generous sized bedrooms with mirrored built in robes, a stylish bathroom and concealed, Euro style laundry facilities.