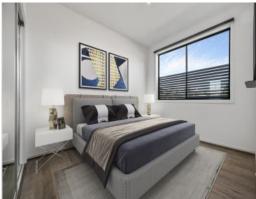

Open plan in design with light filled interiors, this fabulous apartment comprises sleek kitchen with stone bench tops, feature patterned splash back, gas cooktop with electric oven, dishwasher, living/ meals area opening to a private balcony with views of parklands, 2 generous sized bedrooms with mirrored built in robes, a stylish bathroom and concealed, Euro style laundry facilities.