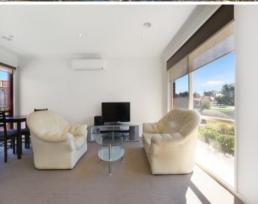

## BRIGHT, CHEERFUL, STYLISH SPACES

Sure to delight young families or couples, featuring a large open plan living, integrating a stainless steel equipped kitchen and sliding doors roll back to deliver seamless access to a low maintenance private yard.

## Featuring:

- -Three bedrooms
- -Master with ensuite
- -Built in robes to 1st and 2nd bedrooms
- -Ducted heating throughout
- -Split system unit
- -Shed
- -Roller blinds
- -Double carport

Price:

\$450 per week