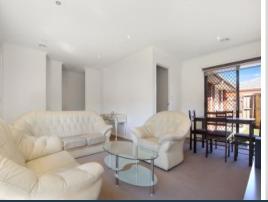

## BRIGHT, CHEERFUL, STYLISH SPACES

Sure to delight young families or couples, featuring a large open plan living, integrating a stainless steel equipped kitchen and sliding doors roll back to deliver seamless access to a low maintenance private yard.

## Featuring:

- -Three bedrooms
- -Master with ensuite
- -Built in robes to 1st and 2nd bedrooms
- -Ducted heating throughout
- -Split system unit
- -Shed
- -Roller blinds
- -Double carport

Price:

\$450 per week