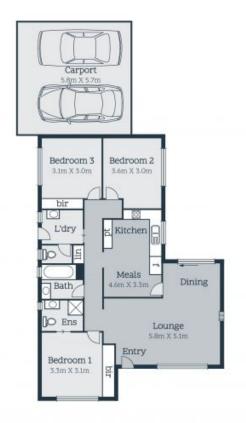

## BRIGHT, CHEERFUL, STYLISH SPACES

Sure to delight young families or couples, featuring a large open plan living, integrating a stainless steel equipped kitchen and sliding doors roll back to deliver seamless access to a low maintenance private yard.

## Featuring:

- -Three bedrooms
- -Master with ensuite
- -Built in robes to 1st and 2nd bedrooms
- -Ducted heating throughout
- -Split system unit
- -Shed
- -Roller blinds
- -Double carport

Price:

\$450 per week