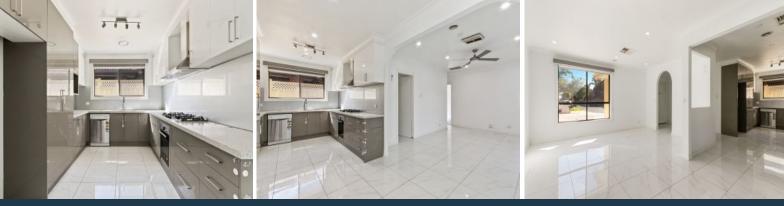

## Comprising:

- Four bedrooms with built in robes
- Wall to wall carpet to bedrooms & tiled entertainment areas
- Kitchen with stainless steel gas cooking appliances
- Dishwasher
- Modern kitchen meals and lounge
- Separate formal lounge room
- Ducted heating