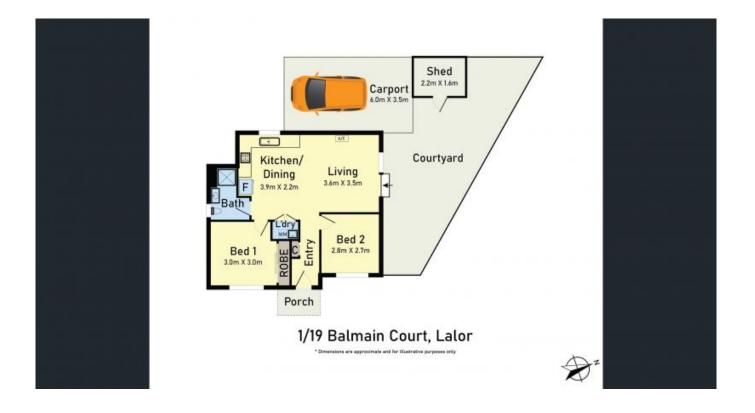

## QUIET COURT LOCATION

This modern unit sits at the end of a quiet residential bowl court in the heart of Lalor. Situated right next door to a family friendly playground and beautiful natural scenery park lands. 2 good sized bedrooms, main bathroom, European laundry, bright kitchen with stainless steel appliances overlooking an open plan meals and living area that leads out to the low maintenance courtyard neat and tidy. Also offering split system heating/cooling, a carport for your car and garden shed.