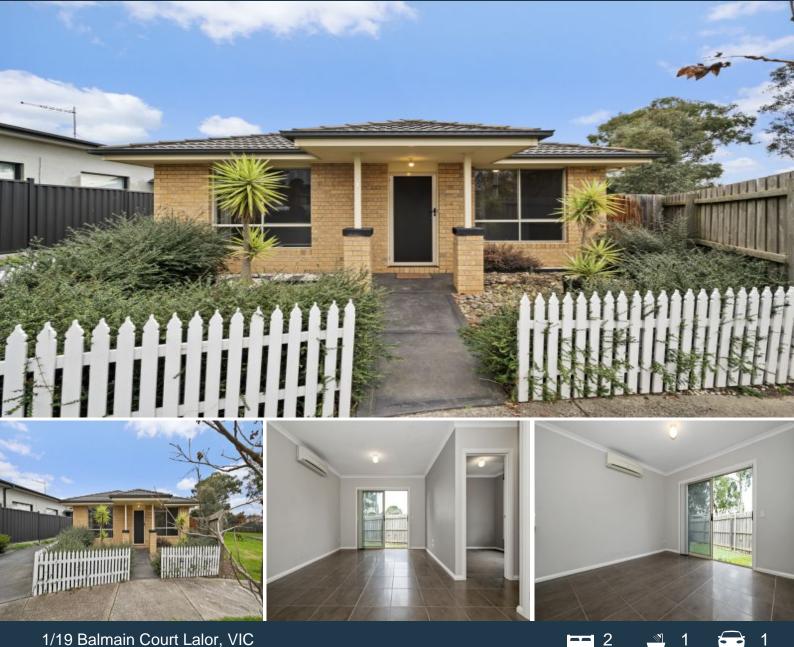

## 1/19 Daimain Court Laior, Vic

## QUIET COURT LOCATION

This modern unit sits at the end of a quiet residential bowl court in the heart of Lalor. Situated right next door to a family friendly playground and beautiful natural scenery park lands. 2 good sized bedrooms, main bathroom, European laundry, bright kitchen with stainless steel appliances overlooking an open plan meals and living area that leads out to the low maintenance courtyard neat and tidy. Also offering split system heating/cooling, a carport for your car and garden shed.