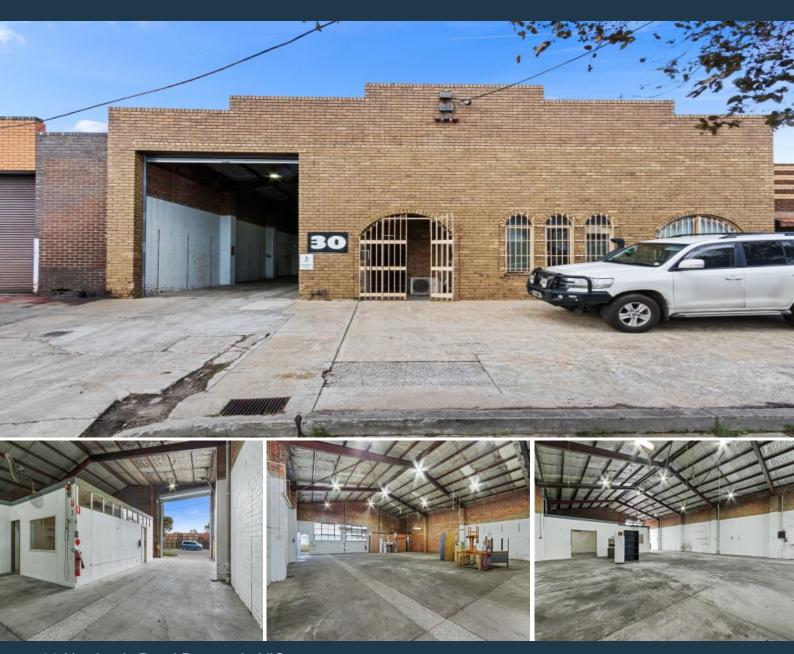

30 Newlands Road Reservoir, VIC

## SECURE FREESTANDING WAREHOUSE IN CENRAL LOCATION

Love and Co Commercial is delighted to offer this magnificent functional warehouse with excellent main road frontage and ample parking.

- Close proximity to Bell Street, Sydney Road and M80 Ring Road
- Just 10km (approx.) to Melbourne CBD
- Electric roller door access
- 398 SQM (approx.) of floor space including 98SQM (approx.) of office space  $\,$
- 3 phase power available
- Kitchen and toilet facilities