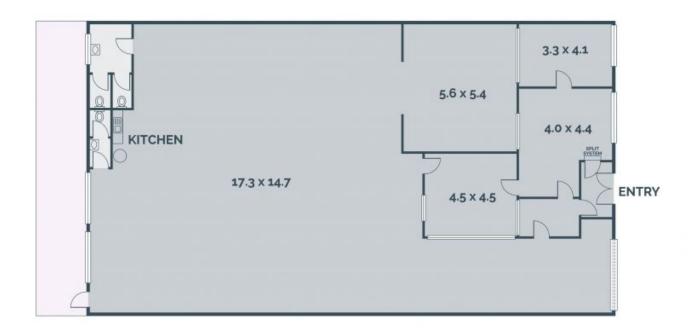

## SECURE FREESTANDING WAREHOUSE IN CENRAL LOCATION

Love and Co Commercial is delighted to offer this magnificent functional warehouse with excellent main road frontage and ample parking.

- Close proximity to Bell Street, Sydney Road and M80 Ring Road
- Just 10km (approx.) to Melbourne CBD
- Electric roller door access
- 398 SQM (approx.) of floor space including 98SQM (approx.) of office space  $\,$
- 3 phase power available
- Kitchen and toilet facilities