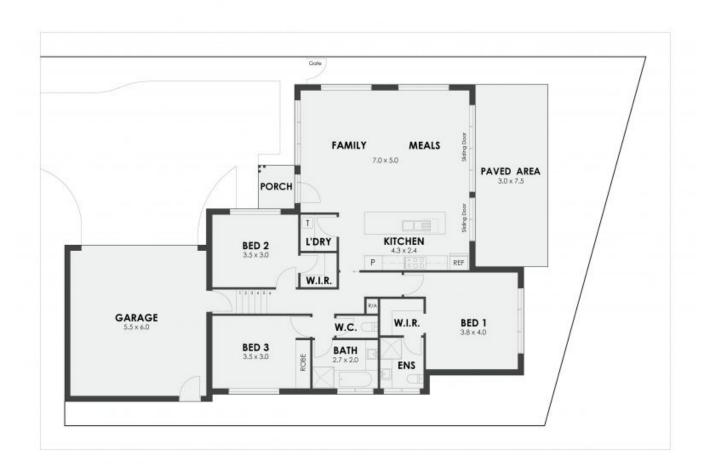

## Modern Luxury

Offering a wonderful sense of privacy and space, this as-new home has been designed with modern living in mind. Showcasing first-class quality throughout, you are welcomed inside to an open plan living and dining area highlighted by polished concrete floors flowing through to a kitchen boasting quality appliances, stone benchtops and modern cabinetry that provide excellent storage space. The living area includes two skylights for added natural light, a split system for heating/cooling and an adjoining full-sized laundry with plenty of cabinetry for storage. Step through the hallway to discover the master bedroom with a generous built-in robe and contemporary ensuite; with two remaining bedrooms sharing an equally stylish family bathroom and both include built-in robes.