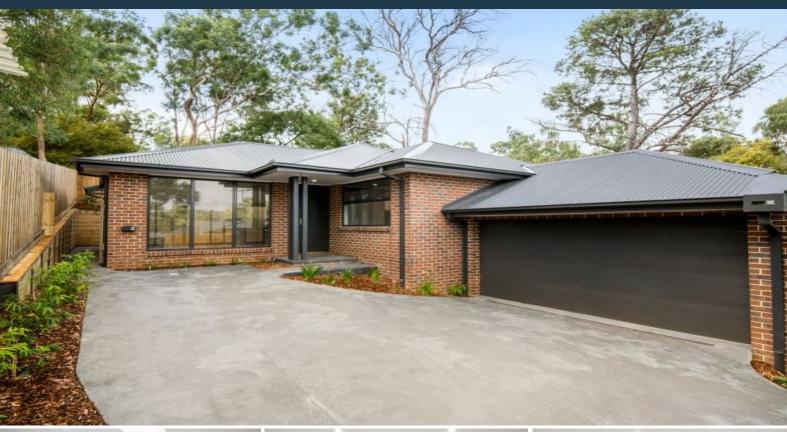

## 2/18 Helene Street Eltham, VIC

.

## Modern Luxury

Offering a wonderful sense of privacy and space, this as-new home has been designed with modern living in mind. Showcasing first-class quality throughout, you are welcomed inside to an open plan living and dining area highlighted by polished concrete floors flowing through to a kitchen boasting quality appliances, stone benchtops and modern cabinetry that provide excellent storage space. The living area includes two skylights for added natural light, a split system for heating/cooling and an adjoining full-sized laundry with plenty of cabinetry for storage. Step through the hallway to discover the master bedroom with a generous built-in robe and contemporary ensuite; with two remaining bedrooms sharing an equally stylish family bathroom and both include built-in robes.