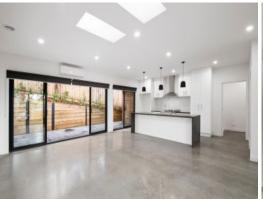

## Modern Luxury

Offering a wonderful sense of privacy and space, this as-new home has been designed with modern living in mind. Showcasing first-class quality throughout, you are welcomed inside to an open plan living and dining area highlighted by polished concrete floors flowing through to a kitchen boasting quality appliances, stone benchtops and modern cabinetry that provide excellent storage space. The living area includes two skylights for added natural light, a split system for heating/cooling and an adjoining full-sized laundry with plenty of cabinetry for storage. Step through the hallway to discover the master bedroom with a generous built-in robe and contemporary ensuite; with two remaining bedrooms sharing an equally stylish family bathroom and both include built-in robes.