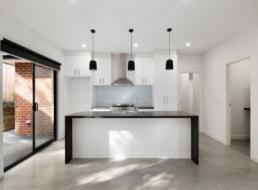

## Modern Luxury

Offering a wonderful sense of privacy and space, this as-new home has been designed with modern living in mind. Showcasing first-class quality throughout, you are welcomed inside to an open plan living and dining area highlighted by polished concrete floors flowing through to a kitchen boasting quality appliances, stone benchtops and modern cabinetry that provide excellent storage space. The living area includes two skylights for added natural light, a split system for heating/cooling and an adjoining full-sized laundry with plenty of cabinetry for storage. Step through the hallway to discover the master bedroom with a generous built-in robe and contemporary ensuite; with two remaining bedrooms sharing an equally stylish family bathroom and both include built-in robes.