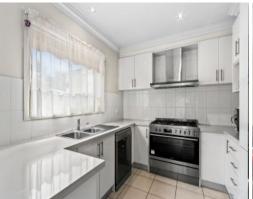

## Comprising:

- Four spacious bedrooms, with one downstairs
- Full ensuite to master and walk in robe
- Built in robe to remaining bedrooms
- Living area space upstairs
- Open plan kitchen, meals & living areas
- Dishwasher and gas cooktop
- Separate formal lounge downstairs