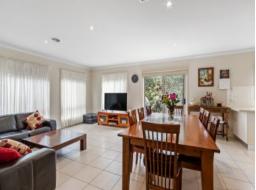

## Comprising:

- Four spacious bedrooms, with one downstairs
- Full ensuite to master and walk in robe
- Built in robe to remaining bedrooms
- Living area space upstairs
- Open plan kitchen, meals & living areas
- Dishwasher and gas cooktop
- Separate formal lounge downstairs