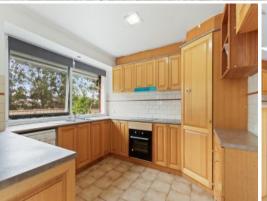

## Comprising;

- Four bedrooms
- Master with semi ensuite and walk in robe
- Dishwasher
- Gas cooktop and electric oven appliances
- Ducted heating
- Evaporative cooling throughout
- Separate lounge

Price: \$450 per week