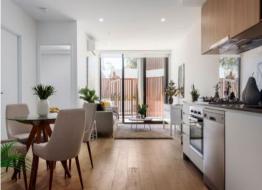

This one bed plus Flexi which can be used as a study features near new stainless-steel appliances, stone bench tops, bronze kitchen and bathroom fittings, Euro Laundry, open floor plan living, split system heating/cooling, balcony and state-of the-art finishes throughout.