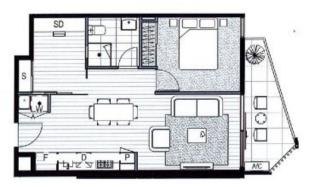

## SPACIOUS 1 BEDROOM + 1 FLEXI

Welcome to Botanica! Surround yourself with the relaxation and tranquillity that comes with park side living. Located in the heart of Bundoora this beautiful as-new complex takes full advantage of the neighbouring parkland and the breathtaking views on offer towards the city. All this is ideally located within close proximity to Polaris Shopping Centre, Bundoora Park, the #86 Tram and both La Trobe and RMIT University.

This one bed plus Flexi which can be used as a study features near new stainless-steel appliances, stone bench tops, bronze kitchen and bathroom fittings, Euro Laundry, open floor plan living, split system heating/cooling, balcony and state-of the-art finishes throughout.