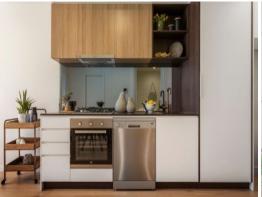

This one bed plus Flexi which can be used as a study features near new stainless-steel appliances, stone bench tops, bronze kitchen and bathroom fittings, Euro Laundry, open floor plan living, split system heating/cooling, balcony and state-of the-art finishes throughout.