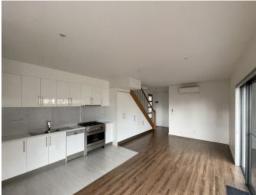

## Spacious living in a private location

This beautifully built, two storey townhouse is conveniently located within walking distance to Reservoir Station & Edwardes Street shops.

Comprising of an open plan living and kitchen area with stainless steel appliances including 5 burner cooktop & dishwasher. Separate laundry and powder room downstairs.

Two spacious bedrooms with mirrored built in robes and each with split system heating/cooling, and central bathroom with separate bathtub upstairs.

Other features include huge undercover courtyard perfect for entertaining, split system heating/cooling, remote lock up garage and plenty of storage.