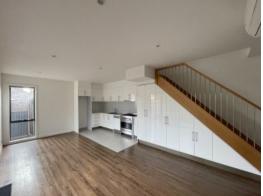

## Spacious living in a private location

This beautifully built, two storey townhouse is conveniently located within walking distance to Reservoir Station & Edwardes Street shops.

Comprising of an open plan living and kitchen area with stainless steel appliances including 5 burner cooktop & dishwasher. Separate laundry and powder room downstairs.

Two spacious bedrooms with mirrored built in robes and each with split system heating/cooling, and central bathroom with separate bathtub upstairs.

Other features include huge undercover courtyard perfect for entertaining, split system heating/cooling, remote lock up garage and plenty of storage.