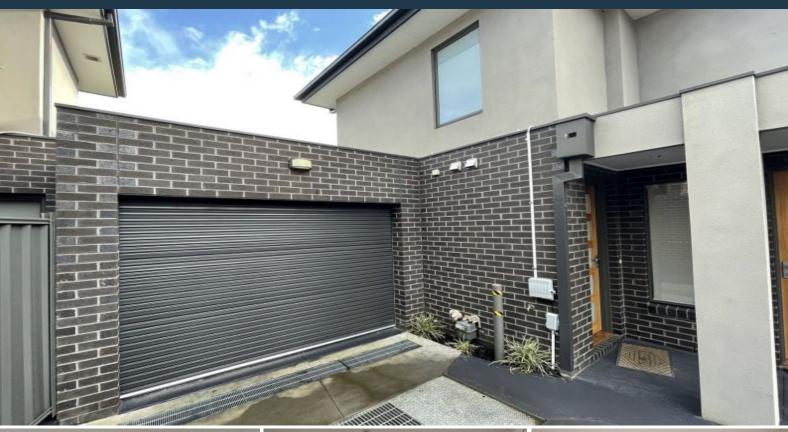

Two spacious bedrooms with mirrored built in robes and each with split system heating/cooling, and central bathroom with separate bathtub upstairs.

Other features include huge undercover courtyard perfect for entertaining, split system heating/cooling, remote lock up garage and plenty of storage.