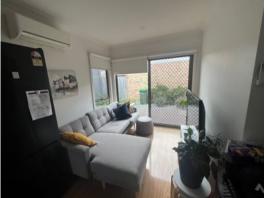

## Comprising:

- -Two bedrooms
- -Built in robes
- -Carpet and floating floorboards throughout
- -Open plan kitchen, meals/living areas
- -Stainless steel cooking appliances and dishwasher
- -European laundry
- -Split system heating/cooling
- -Intercom system
- -Solar hot water
- -Landscaped low maintenance courtyard