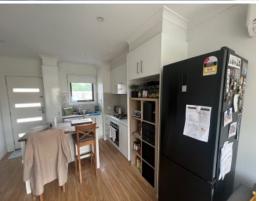

## Comprising:

- -Two bedrooms
- -Built in robes
- -Carpet and floating floorboards throughout
- -Open plan kitchen, meals/living areas
- -Stainless steel cooking appliances and dishwasher
- -European laundry
- -Split system heating/cooling
- -Intercom system
- -Solar hot water
- -Landscaped low maintenance courtyard