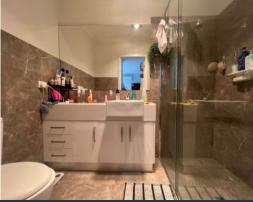

## Comprising:

- -Two bedrooms
- -Built in robes
- -Carpet and floating floorboards throughout
- -Open plan kitchen, meals/living areas
- -Stainless steel cooking appliances and dishwasher
- -European laundry
- -Split system heating/cooling
- -Intercom system
- -Solar hot water
- -Landscaped low maintenance courtyard