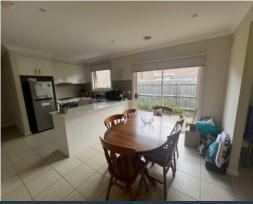

## Featuring:

- Three good sized bedrooms both with built-in robes
- Stylish kitchen boasting ample cabinetry with gas cooktop, electric oven & dishwasher
- Open plan kitchen and meals with adjacent living area,
- Well appointed bathroom & separate toilet
- Ducted heating throughout as well as ceiling fans
- Split system heating and cooling
- Generous courtyard which is low maintenance in upkeep
- Single car garage as well as off street parking