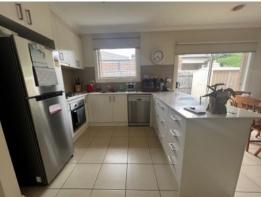

## Featuring:

- Three good sized bedrooms both with built-in robes
- Stylish kitchen boasting ample cabinetry with gas cooktop, electric oven & dishwasher
- Open plan kitchen and meals with adjacent living area,
- Well appointed bathroom & separate toilet
- Ducted heating throughout as well as ceiling fans
- Split system heating and cooling
- Generous courtyard which is low maintenance in upkeep
- Single car garage as well as off street parking