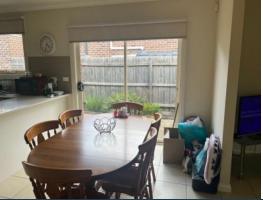

## Featuring:

- Three good sized bedrooms both with built-in robes
- Stylish kitchen boasting ample cabinetry with gas cooktop, electric oven & dishwasher
- Open plan kitchen and meals with adjacent living area,
- Well appointed bathroom & separate toilet
- Ducted heating throughout as well as ceiling fans
- Split system heating and cooling
- Generous courtyard which is low maintenance in upkeep
- Single car garage as well as off street parking