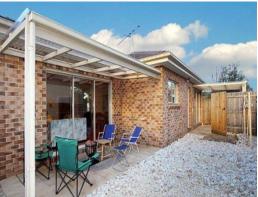

## LARGE UNIT!!

Nestled in the back of this unique development, this large 3 bedroom unit comprises

- Open plan living/kitchen and meals with stainless steel appliances
- Central bathroom and full ensuite to main bedroom BIR's,
- Spacious laundry with ample cupboard space
- Low maintenance rear courtyard
- Single car garage.
- Split system heating and cooling
- Polished floorboards throughout and carpet in bedrooms
- Gas cooking appliances.