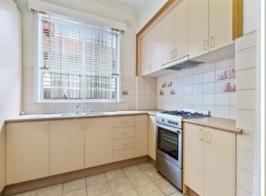

Freshly painted throughout this home features:

- Three spacious bedrooms
- Brand new floorboards in bedrooms
- Spacious kitchen with separate meal area
- Split system unit in living area
- Separate sunroom at rear
- Good sized backyard with potential for a veggie patch
- Laneway access to carspace