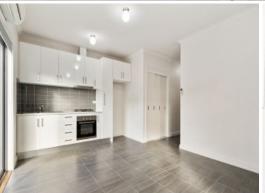

## MODERN ONE BEDROOM UNIT!

This 1 bedroom unit consists of:

- One bedroom carpet with mirrored built in robe
- Modern kitchen with gas hotplate and fan forced oven
- European laundry
- Lounge and dining area with split system
- Gas hot water service
- Private rear yard
- Single carport