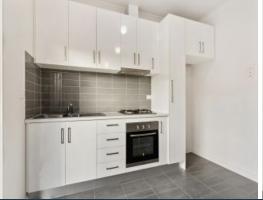

## MODERN ONE BEDROOM UNIT!

This 1 bedroom unit consists of:

- One bedroom carpet with mirrored built in robe
- Modern kitchen with gas hotplate and fan forced oven
- European laundry
- Lounge and dining area with split system
- Gas hot water service
- Private rear yard
- Single carport