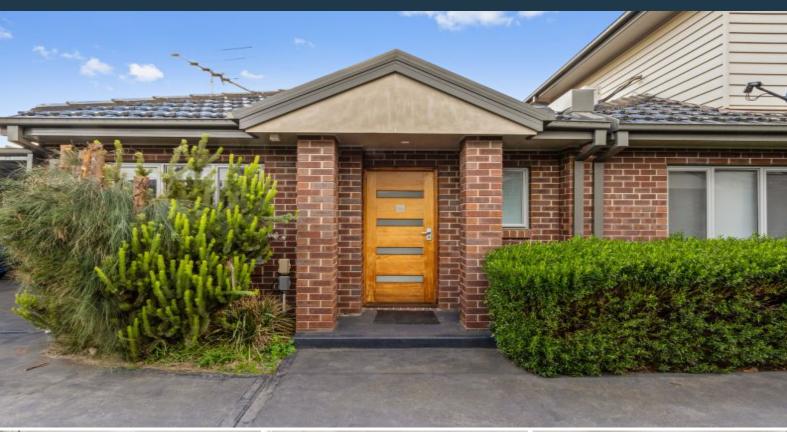

6/60-62 Leamington Street Reservoir, VIC

## MODERN ONE BEDROOM UNIT!

This 1 bedroom unit consists of:

- One bedroom carpet with mirrored built in robe
- Modern kitchen with gas hotplate and fan forced oven
- European laundry
- Lounge and dining area with split system
- Gas hot water service
- Private rear yard
- Single carport