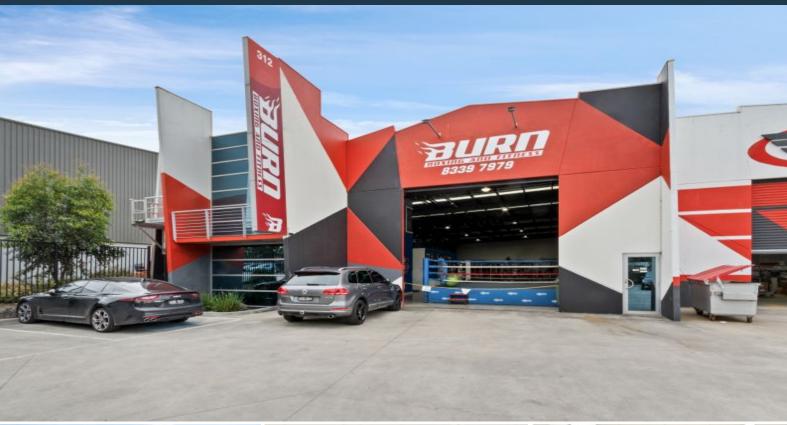

## 312 Hume Highway Craigieburn, VIC

## HIGH EXPOSURE WAREHOUSE

This outstanding warehouse is strategically located along the Hume Highway at the gateway to Melbourne's commercial/industrial precincts, enjoying main road frontage plus great access to the Metropolitan Ring Road.

- 890 sqm (approx.) of office/ warehouse space
- Quality office accommodation
- Zoning: Industrial 3
- on site parking
- Container height roller shutter access
- 3 phase power
- Kitchenette with lunch room
- Security gate access