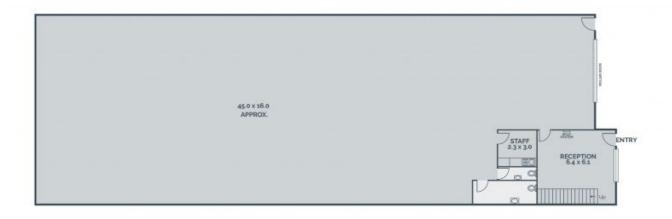

## 312 Hume Highway Craigieburn, VIC

## HIGH EXPOSURE WAREHOUSE

This outstanding warehouse is strategically located along the Hume Highway at the gateway to Melbourne's commercial/industrial precincts, enjoying main road frontage plus great access to the Metropolitan Ring Road.

- 890 sqm (approx.) of office/ warehouse space
- Quality office accommodation
- Zoning: Industrial 3
- on site parking
- Container height roller shutter access
- 3 phase power
- Kitchenette with lunch room
- Security gate access