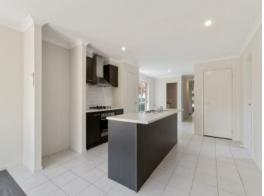

## Comprising:

- Long Entry hall
- Three bedrooms with built in robes
- Master with WIR and Ensuite
- Central bathroom with sep shower and bath
- Open plan living with meals area
- Stainless steel appliances gas cooktop and electric stove
- \_Dishwasher
- Spacious separate lounge room
- Tiled floors
- Ducted heating