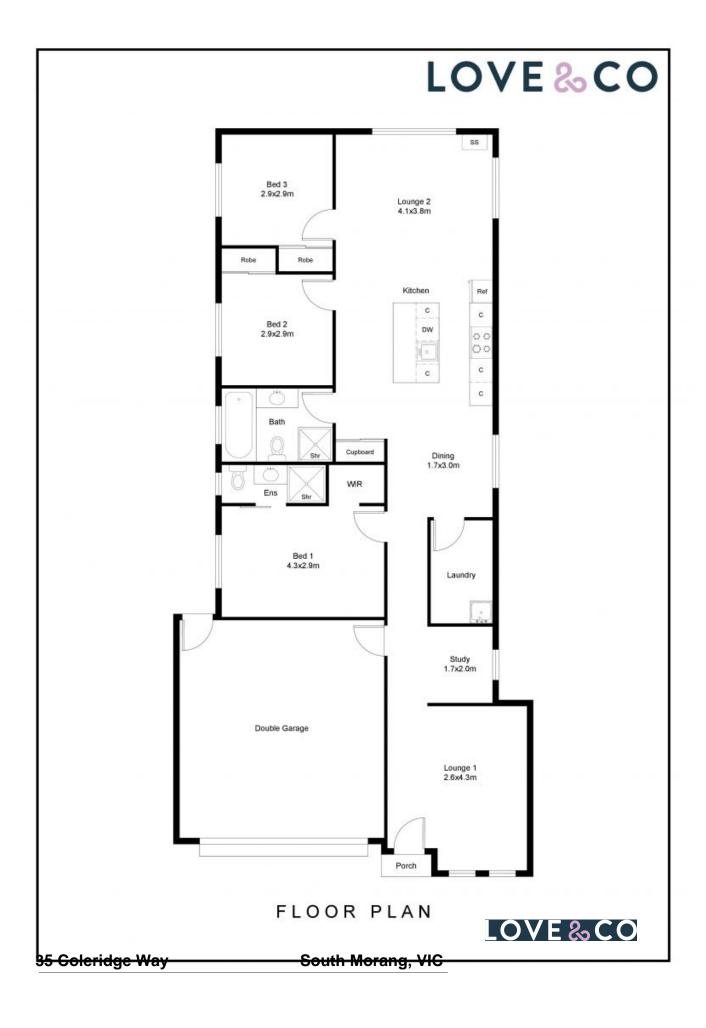

## Comprising:

- Long Entry hall
- Three bedrooms with built in robes
- Master with WIR and Ensuite
- Central bathroom with sep shower and bath
- Open plan living with meals area
- Stainless steel appliances gas cooktop and electric stove
- \_Dishwasher
- Spacious separate lounge room
- Tiled floors
- Ducted heating