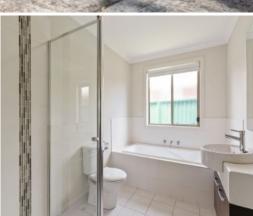

## Comprising:

- Long Entry hall
- Three bedrooms with built in robes
- Master with WIR and Ensuite
- Central bathroom with sep shower and bath
- Open plan living with meals area
- Stainless steel appliances gas cooktop and electric stove
- \_Dishwasher
- Spacious separate lounge room
- Tiled floors
- Ducted heating