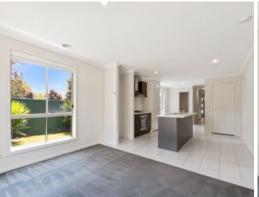

## Comprising:

- Long Entry hall
- Three bedrooms with built in robes
- Master with WIR and Ensuite
- Central bathroom with sep shower and bath
- Open plan living with meals area
- Stainless steel appliances gas cooktop and electric stove
- \_Dishwasher
- Spacious separate lounge room
- Tiled floors
- Ducted heating