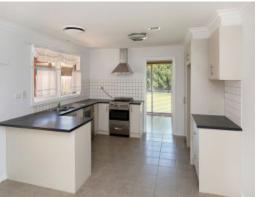

## Comprising:

- Four bedrooms
- Master with semi ensuite
- Built in robes
- Modern kitchen with gas appliance
- Well-appointed bathroom
- Ducted heating throughout
- Split system
- Single garage/Storage