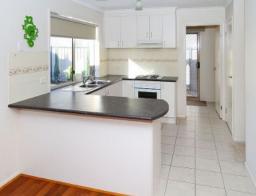

## Comprising;

- Three bedrooms
- Ensuite and walk in robe to main
- Built in robes to remaining bedrooms
- Carpet and floorboards throughout
- Ducted heating
- Evaporative cooling
- Electric roller shutters
- Undercover entertaining area
- Double garage with internal access