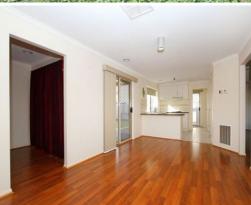

## Comprising;

- Three bedrooms
- Ensuite and walk in robe to main
- Built in robes to remaining bedrooms
- Carpet and floorboards throughout
- Ducted heating
- Evaporative cooling
- Electric roller shutters
- Undercover entertaining area
- Double garage with internal access