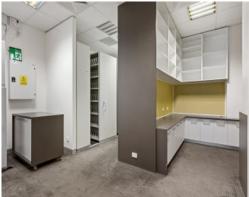

- Total Building Area: 189SQM (approx.)
- Superbly fitted office with data cabling throughout
- Flexible layout with a mix of portioned office spaces, reception area, boardrooms, meeting rooms, kitchenette, storage options and open plan space
- Multiple access points.
- Heating and cooling throughout
- Excellent customer parking
- Attractive lease terms.