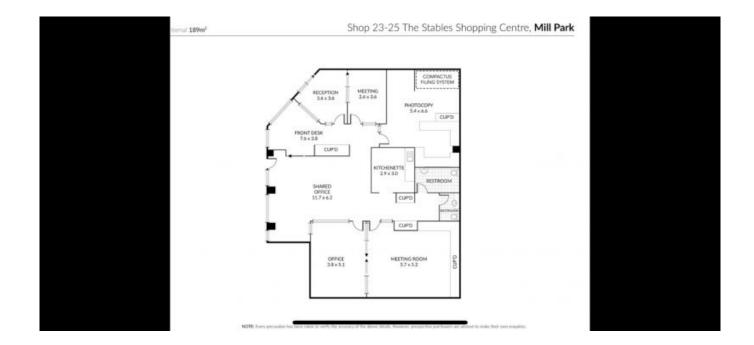

- Total Building Area: 189SQM (approx.)
- Superbly fitted office with data cabling throughout
- Flexible layout with a mix of portioned office spaces, reception area, boardrooms, meeting rooms, kitchenette, storage options and open plan space
- Multiple access points.
- Heating and cooling throughout
- Excellent customer parking
- Attractive lease terms.