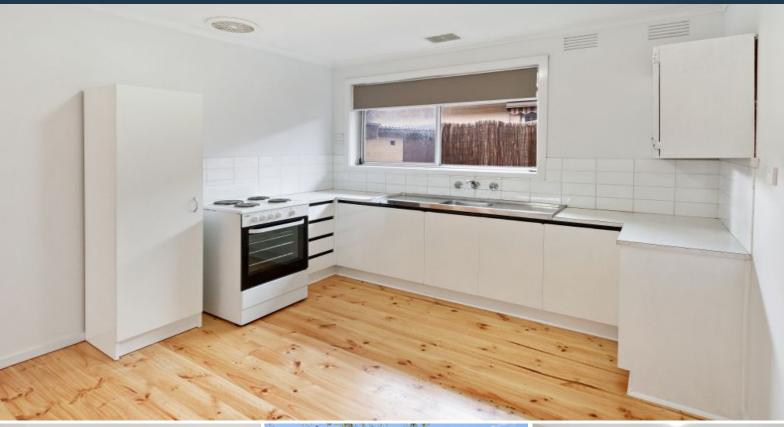

## Recently Refurbished!

This refurbished light filled modern two bedroom unit features:

- \* 2 spacious bedrooms with built-in robes,
- \* low maintenance flooring throughout
- \* Lounge room with gas heating and air conditioner
- \* electric cooking,
- \* modern bathroom with sep shower and bath
- \* Lockup single garage
- \* Low maintenance rear courtyard.