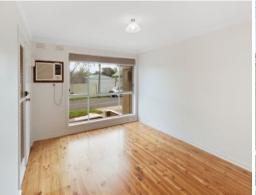

## Recently Refurbished!

This refurbished light filled modern two bedroom unit features:

- \* 2 spacious bedrooms with built-in robes,
- \* low maintenance flooring throughout
- \* Lounge room with gas heating and air conditioner
- \* electric cooking,
- \* modern bathroom with sep shower and bath
- \* Lockup single garage
- \* Low maintenance rear courtyard.