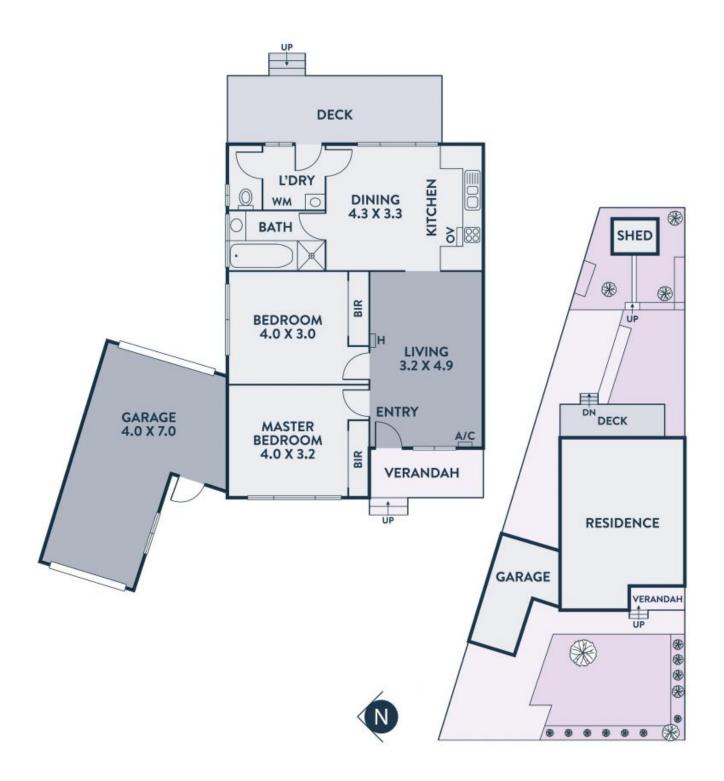

## Spacious Single Level Villa, Fabulous Locale

Delivering contemporary living across expansive house-like proportions, this street-fronted single level unit is sure to impress. Freshly painted, the open & inviting interior has been refreshed and comprises a spacious living zone that flows freely through to the expansive kitchen and dining zone which overlooks a sun-soaked decked alfresco and incredible rear yard. Two inviting bedrooms with built-in robes, central family bathroom with large bath, shower, separate powder room & full-sized laundry complete the floorplan whilst a single garage & garden shed complete the accommodation. Positioned in an enviable pocket for fantastic lifestyle appeal, enjoy easy access to Thomastown station, M80 Ring Road as well as a host of local schools and shopping options.