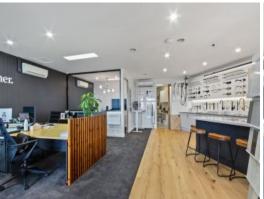

Key Features Include:

- 115m2 (approx.) of office/ retail space
- Great staff amenities
- Front and rear access
- Ample onsite parking
- Great passing traffic
- Heating and Cooling throughout

Price: SOLD