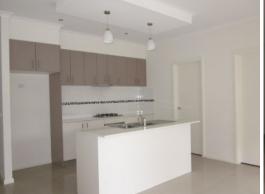

## Comprising:

- Three good sized bedrooms
- Ensuite & walk in robe to main
- Built in robes to remaining bedrooms
- Dishwasher
- Split system heating & cooling
- Quality carpet & porcelain tiles throughout
- Low maintenance fully landscaped courtyard
- Remote double garage with internal access