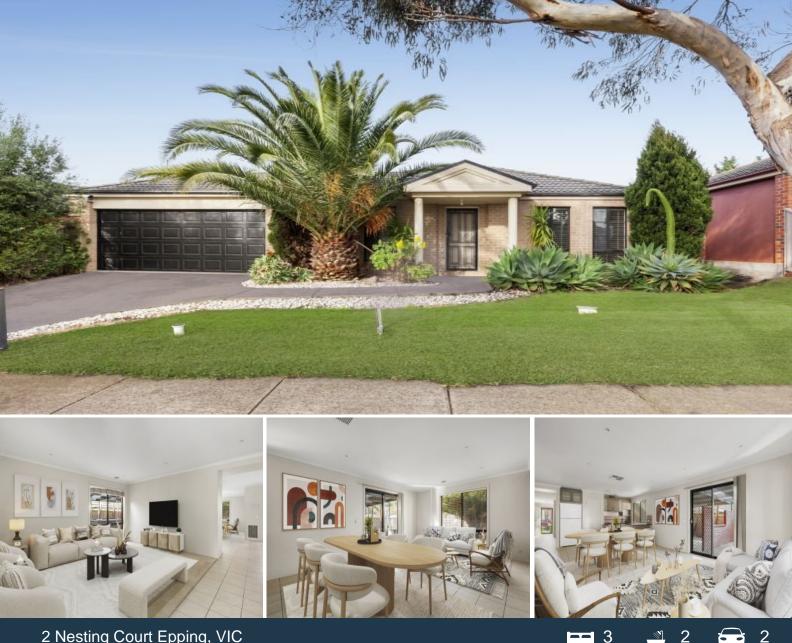

## 2 Nesting Court Epping, VIC

## Light Filled, Generously Proportioned. Perfectly Positioned

Displaying all the contemporary style, relaxed living, and enviable lifestyle attributes sought-after Hayston Valley Estate is recognised for, this three-bedroom, two- bathroom home showcases a picture-perfect package for lucky buyers in family-friendly surrounds. Footsteps to Hayston Park and the bus stop and a short walk to Epping North shopping centre; schools, Epping Plaza, the station, and Costco are all just a few minutes away. Complementing a spacious lounge and an equally generous open-plan living-meals is a brilliant mix of covered and open alfresco spaces in a rear yard, all about entertaining and less about maintaining. Together they deliver family-friendly areas that will have you enjoying indoor and outdoor living all year round! With the bonus of a study for those looking to work from home, this is an impressive package you don't want to miss!

Price:

\$650,000 - \$715,000

**Jim Kalakias** 0402 177 336 jim.k@lovere.com.au

**Bijan Rahimi** 0451 515 301 bijan.r@lovere.com.au

Every precaution has been taken to establish accuracy of the information in this brochure but does not constitute any representation by the vendor or agent.