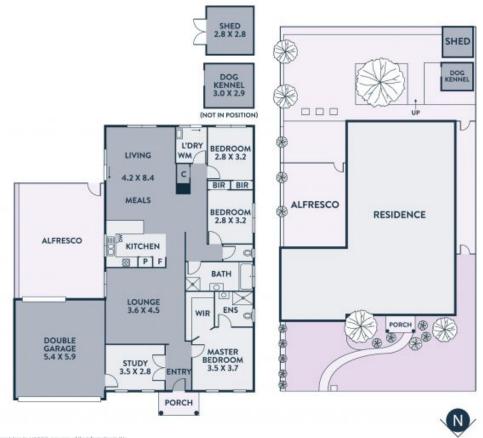

## Light Filled, Generously Proportioned. Perfectly Positioned

Displaying all the contemporary style, relaxed living, and enviable lifestyle attributes sought-after Hayston Valley Estate is recognised for, this three-bedroom, two- bathroom home showcases a picture-perfect package for lucky buyers in family-friendly surrounds. Footsteps to Hayston Park and the bus stop and a short walk to Epping North shopping centre; schools, Epping Plaza, the station, and Costco are all just a few minutes away. Complementing a spacious lounge and an equally generous open-plan living-meals is a brilliant mix of covered and open alfresco spaces in a rear yard, all about entertaining and less about maintaining. Together they deliver family-friendly areas that will have you enjoying indoor and outdoor living all year round! With the bonus of a study for those looking to work from home, this is an impressive package you don't want to miss!