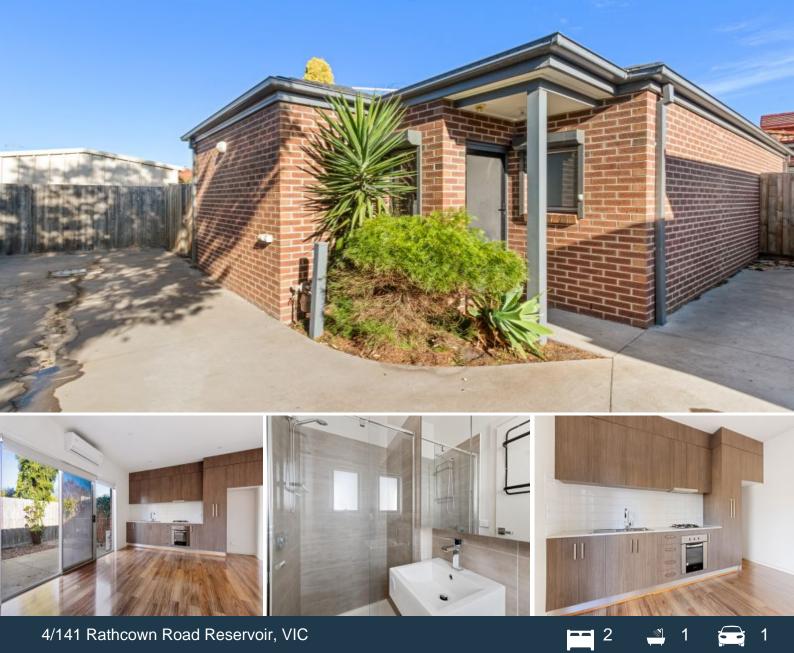

## MODERN & READY TO GO

This light filled modern two bedroom unit is beautifully presented. Located within walking distance to Reservoir station, shops, cafes and amenities.

Price:

\$370 per week

Features include: Open plan living with timber flooring Kitchen with stone benchtops, stainless steel appliances ? gas cooktop and electric oven Split system heating and cooling Carpeted Bedrooms with BIRS European laundry Private rear courtyard for entertaining Low maintenance gardens Single car park