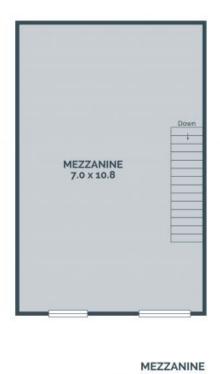

- \* Floor space: 125m2 (approx.)
- \* Mezzanine level: 76m2 (approx.) with floor to ceiling windows. Timber floors. Ready to outfit as office space if desired
- \* 6.3m (approx.) roller door
- \* Kitchenette and staff toilet
- \* Securely gated with 24-hour access
- \* Concrete flooring, clear span
- \* Multiple uses (stca)
- \* Two car spaces on title