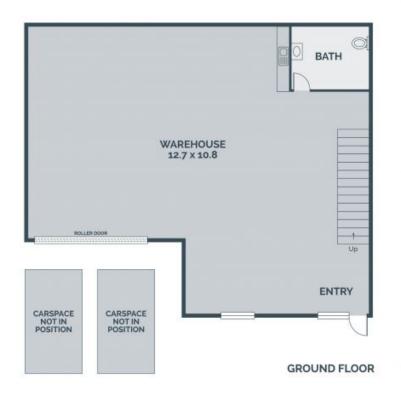

- \* Floor space: 125m2 (approx.)
- \* Mezzanine level: 76m2 (approx.) with floor to ceiling windows. Timber floors. Ready to outfit as office space if desired
- \* 6.3m (approx.) roller door
- \* Kitchenette and staff toilet
- \* Securely gated with 24-hour access
- \* Concrete flooring, clear span
- \* Multiple uses (stca)
- \* Two car spaces on title