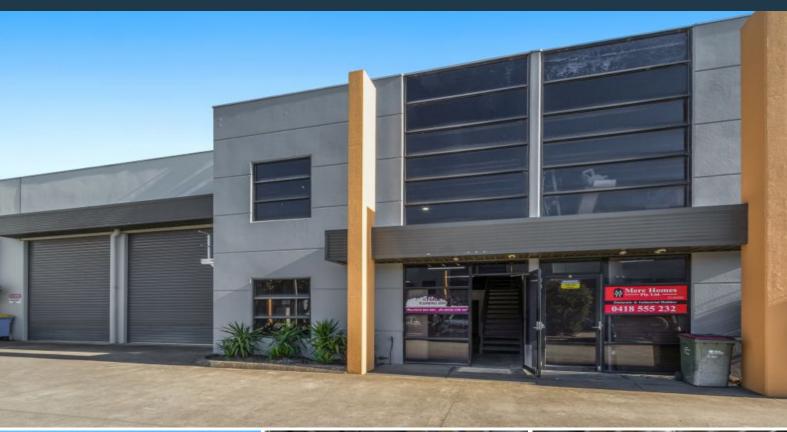

## 3/50 Heaths Court Mill Park, VIC

## Work In It, Or Have It Work For You!

Superbly positioned on a wide no-through-road just a short walk to Rivergum Shopping centre and enjoying easy access to the Ring Road, this large factory, tucked into a well presented and maintained group, delivers an exceptional opportunity for owner-occupiers or investors looking for a set and forget addition to their portfolio.

- \* Floor space: 125m2 (approx.)
- \* Mezzanine level: 76m2 (approx.) with floor to ceiling windows. Timber floors. Ready to outfit as office space if desired
- \* 6.3m (approx.) roller door
- \* Kitchenette and staff toilet
- \* Securely gated with 24-hour access
- \* Concrete flooring, clear span
- \* Multiple uses (stca)
- \* Two car spaces on title