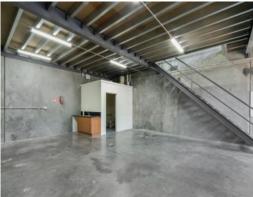

- \* Floor space: 125m2 (approx.)
- \* Mezzanine level: 76m2 (approx.) with floor to ceiling windows. Timber floors. Ready to outfit as office space if desired
- \* 6.3m (approx.) roller door
- \* Kitchenette and staff toilet
- \* Securely gated with 24-hour access
- \* Concrete flooring, clear span
- \* Multiple uses (stca)
- \* Two car spaces on title