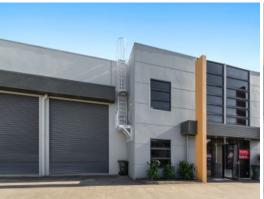

## 3/50 Heaths Court Mill Park, VIC

## Work In It, Or Have It Work For You!

Superbly positioned on a wide no-through-road just a short walk to Rivergum Shopping centre and enjoying easy access to the Ring Road, this large factory, tucked into a well presented and maintained group, delivers an exceptional opportunity for owner-occupiers or investors looking for a set and forget addition to their portfolio.

- \* Floor space: 125m2 (approx.)
- \* Mezzanine level: 76m2 (approx.) with floor to ceiling windows. Timber floors. Ready to outfit as office space if desired
- \* 6.3m (approx.) roller door
- \* Kitchenette and staff toilet
- \* Securely gated with 24-hour access
- \* Concrete flooring, clear span
- \* Multiple uses (stca)
- \* Two car spaces on title