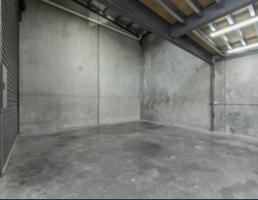

- \* Floor space: 125m2 (approx.)
- \* Mezzanine level: 76m2 (approx.) with floor to ceiling windows. Timber floors. Ready to outfit as office space if desired
- \* 6.3m (approx.) roller door
- \* Kitchenette and staff toilet
- \* Securely gated with 24-hour access
- \* Concrete flooring, clear span
- \* Multiple uses (stca)
- \* Two car spaces on title