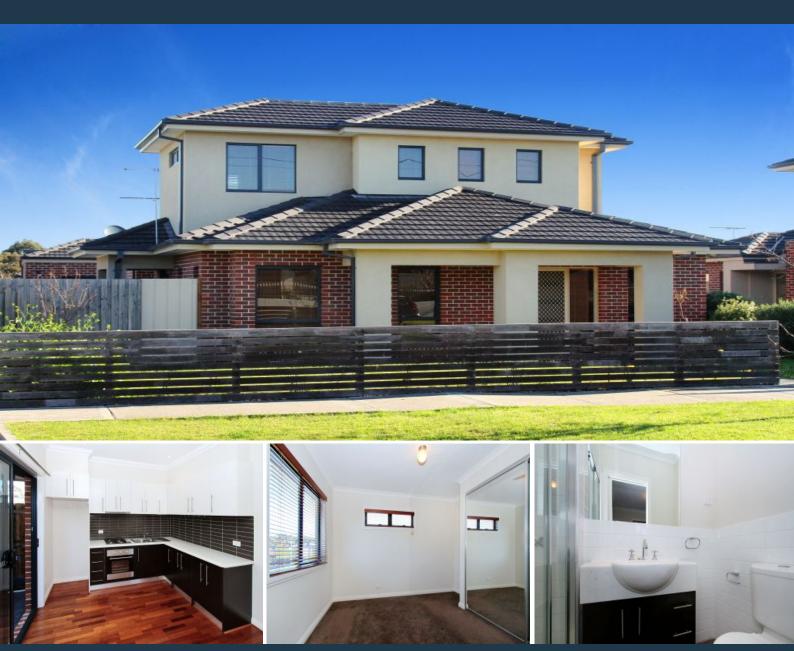

## **AMAZING LOCATION!**

Amazing 2 bedroom townhouse in a perfect location and sure to impress. Featuring an open plan kitchen/lounge room with stainless steel appliances and gas cooktop with split system heating/cooling. Powder room downstairs and a separate laundry.

Upstairs consists of two carpeted bedrooms both with their own full ensuite, mirrored built in robes and split system heating/cooling systems. Secure lock up garage for one car, extra storage space under the staircase and private rear yard area.

Close proximity to La Trobe University and the plenty road tram line. This townhouse ticks all the boxes, be quick to snap this one up.