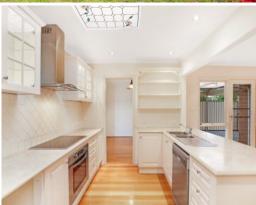

## "Room for the whole family!"

This home features 4 comfortable bedrooms with robes, which includes master with ensuite, formal lounge/dining area, kitchen/meals overlooks family area, gas ducted heating and electric refrigerated cooling and heating in ceiling.