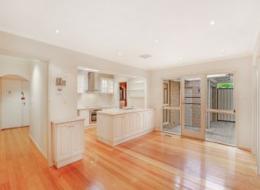

## "Room for the whole family!"

This home features 4 comfortable bedrooms with robes, which includes master with ensuite, formal lounge/dining area, kitchen/meals overlooks family area, gas ducted heating and electric refrigerated cooling and heating in ceiling.