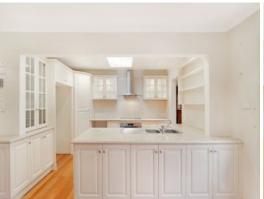

## "Room for the whole family!"

This home features 4 comfortable bedrooms with robes, which includes master with ensuite, formal lounge/dining area, kitchen/meals overlooks family area, gas ducted heating and electric refrigerated cooling and heating in ceiling.