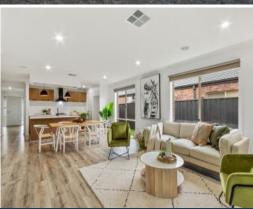

An easy walk to Peak and Towerhill parks, the bus to the station, early learning centres and public and private schools, including Ivanhoe Grammar; Laurimar village is just minutes away.

Fresh paint and good looking, easy-care engineered timber floors enhance an interior offering a main bedroom with stone ensuite and walk-in robe, three further bedrooms that share the family bathroom, also boasting stone finishes, and an open plan living gliding out to an alfresco under roofline, ready for year-round enjoyment.