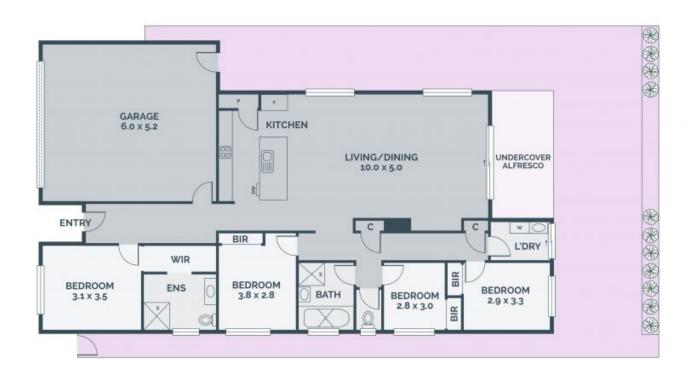

## Everything You've Been Looking For

Free-flowing, feature-rich with every comfort and convenience your family has been looking for, this single level home presents a perfect opportunity for those starting out, seeking low-maintenance lock and leave living, or an investment they can set and forget.

An easy walk to Peak and Towerhill parks, the bus to the station, early learning centres and public and private schools, including Ivanhoe Grammar; Laurimar village is just minutes away.

Fresh paint and good looking, easy-care engineered timber floors enhance an interior offering a main bedroom with stone ensuite and walk-in robe, three further bedrooms that share the family bathroom, also boasting stone finishes, and an open plan living gliding out to an alfresco under roofline, ready for year-round enjoyment.