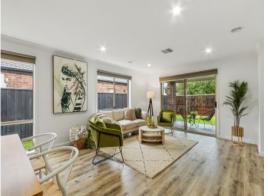

An easy walk to Peak and Towerhill parks, the bus to the station, early learning centres and public and private schools, including Ivanhoe Grammar; Laurimar village is just minutes away.

Fresh paint and good looking, easy-care engineered timber floors enhance an interior offering a main bedroom with stone ensuite and walk-in robe, three further bedrooms that share the family bathroom, also boasting stone finishes, and an open plan living gliding out to an alfresco under roofline, ready for year-round enjoyment.