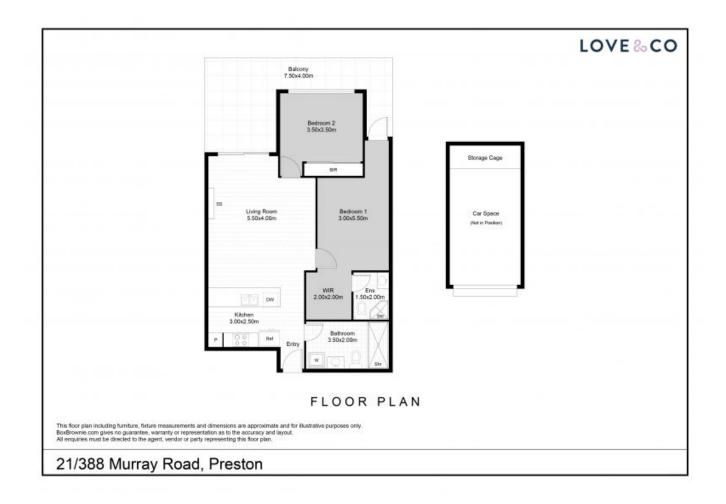

## Convenience at your doorstop!

Conveniently placed on the ground floor is this spacious two bedroom apartment with floating floorboards throughout. Featuring:

- \* Kelvinator split system
- \* Technika gas cook top and electric oven
- \* Car space with storage cage and visitors parking available
- \* Access to large community courtyard