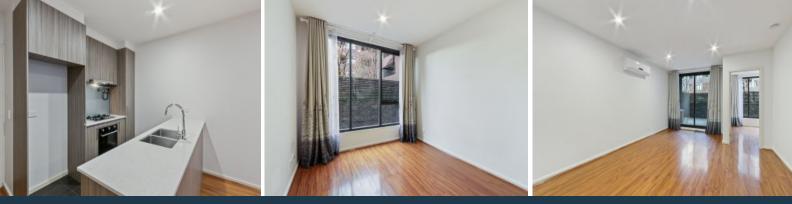

## Convenience at your doorstop!

Conveniently placed on the ground floor is this spacious two bedroom apartment with floating floorboards throughout. Featuring:

- \* Kelvinator split system
- \* Technika gas cook top and electric oven
- \* Car space with storage cage and visitors parking available
- \* Access to large community courtyard