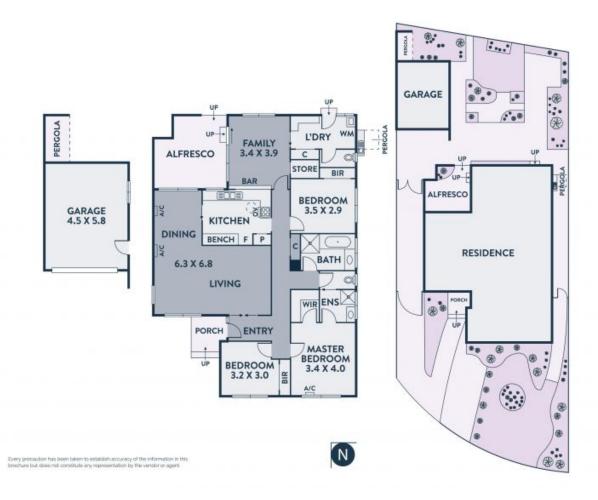

## Accommodating Family Opportunity

Set between an established front garden and an alfresco focused rear yard where expansive paved areas are complemented by easy-care plants that bring a touch of the tropics, this three-bedroom, two-bathroom home will impress.

Wrapping around a central kitchen that includes a stainless-steel range and plenty of storage and preparation options are two living areas. The spacious lounge-dining finished with quality carpet, is perfectly complemented by a family living, boasting glossy timber floors and sweeping out to an all-weather alfresco. Indoors or out the living and entertaining are easy!