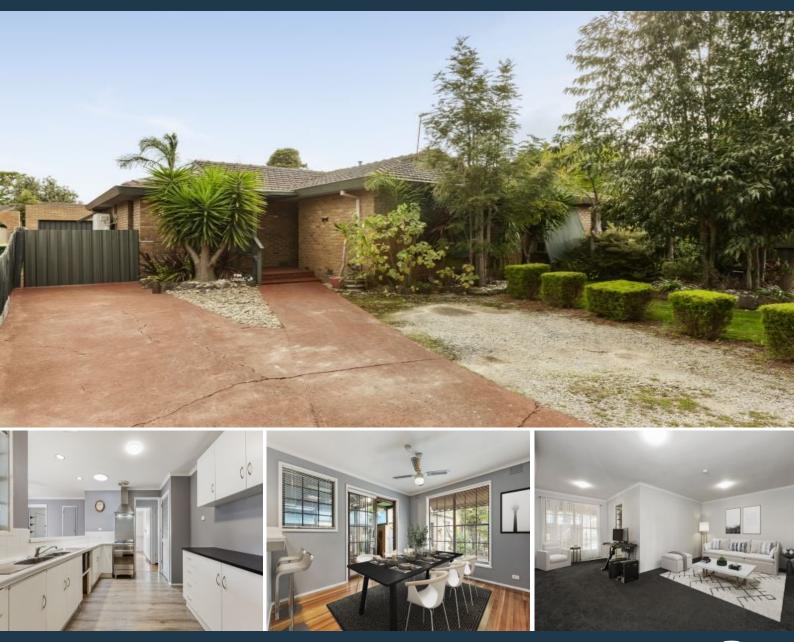

## Accommodating Family Opportunity

Set between an established front garden and an alfresco focused rear yard where expansive paved areas are complemented by easy-care plants that bring a touch of the tropics, this three-bedroom, two-bathroom home will impress.

Wrapping around a central kitchen that includes a stainless-steel range and plenty of storage and preparation options are two living areas. The spacious lounge-dining finished with quality carpet, is perfectly complemented by a family living, boasting glossy timber floors and sweeping out to an all-weather alfresco. Indoors or out the living and entertaining are easy!