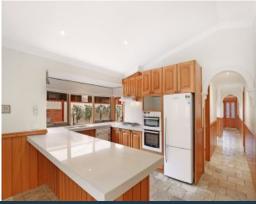

## Lovely & Spacious Family Home

This beautifully maintained family home features:

- ? 4 spacious bedrooms (3 bedrooms with study nook)
- ? Seperate Study
- ? Master with ensuite
- ? Family bathroom
- ? Separate lounge with bar
- ? Large open family/meals area
- ? Evaporative cooling
- ? Ducted heating
- ? Double garage with drive through rear access