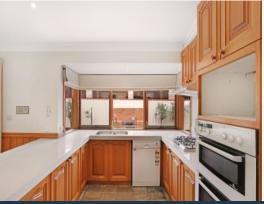

## Lovely & Spacious Family Home

This beautifully maintained family home features:

- ? 4 spacious bedrooms (3 bedrooms with study nook)
- ? Seperate Study
- ? Master with ensuite
- ? Family bathroom
- ? Separate lounge with bar
- ? Large open family/meals area
- ? Evaporative cooling
- ? Ducted heating
- ? Double garage with drive through rear access