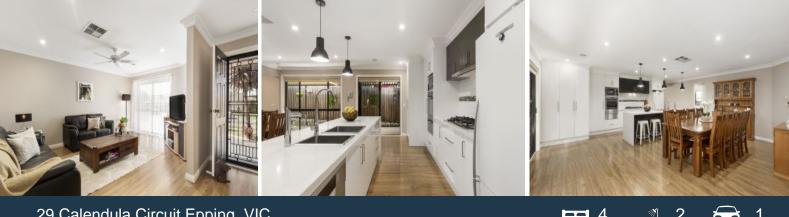

## 29 Calendula Circuit Epping, VIC

## Stylish, Contemporary Indoor-Outdoor Haven

Thanks to carefully considered updates this impressive single level home combines sophisticated interiors with quality appointments and meticulous attention to detail to deliver exceptional family living. Showcasing a freely flowing floorplan, living and entertainment spaces include a large lounge, spacious living meals overlooked by a new kitchen introducing stone waterfall benches and quality stainless steel appliances and a generous rumpus. The main bedroom includes a designer detailed, stone finished ensuite and walk -in robe, while the three remaining bedrooms share a floor to ceiling tiled, stone detailed family bathroom. A choice of covered and open alfresco spaces in the rear yard, round out a perfect package in a perfect position.