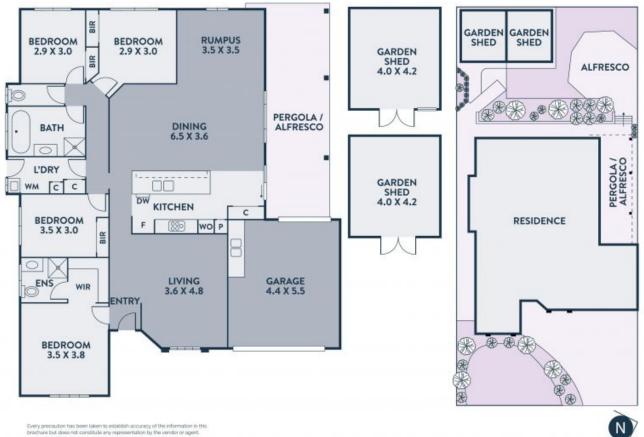

## Stylish, Contemporary Indoor-Outdoor Haven

Thanks to carefully considered updates this impressive single level home combines sophisticated interiors with quality appointments and meticulous attention to detail to deliver exceptional family living. Showcasing a freely flowing floorplan, living and entertainment spaces include a large lounge, spacious living meals overlooked by a new kitchen introducing stone waterfall benches and quality stainless steel appliances and a generous rumpus. The main bedroom includes a designer detailed, stone finished ensuite and walk -in robe, while the three remaining bedrooms share a floor to ceiling tiled, stone detailed family bathroom. A choice of covered and open alfresco spaces in the rear yard, round out a perfect package in a perfect position.