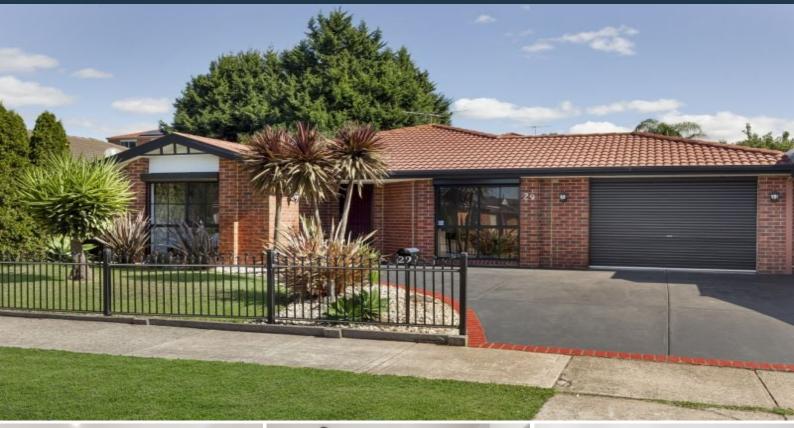

## 29 Calendula Circuit Epping, VIC

## Stylish, Contemporary Indoor-Outdoor Haven

Thanks to carefully considered updates this impressive single level home combines sophisticated interiors with quality appointments and meticulous attention to detail to deliver exceptional family living. Showcasing a freely flowing floorplan, living and entertainment spaces include a large lounge, spacious living meals overlooked by a new kitchen introducing stone waterfall benches and quality stainless steel appliances and a generous rumpus. The main bedroom includes a designer detailed, stone finished ensuite and walk -in robe, while the three remaining bedrooms share a floor to ceiling tiled, stone detailed family bathroom. A choice of covered and open alfresco spaces in the rear yard, round out a perfect package in a perfect position.