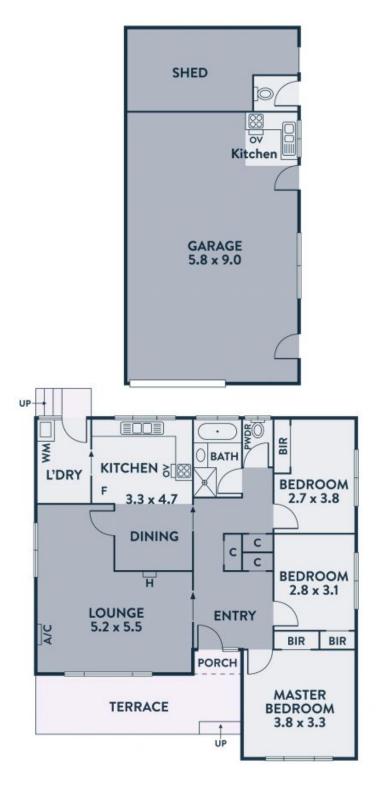

## Ideal For Today With Promise For Tomorrow

There's never been a better time or place to secure your own full block, your own brick home and your own big bright future in this rapidly appreciating location! Currently comfortable spaces include three bedrooms sharing the family bathroom, a generous "L" shaped lounge and a spacious kitchen-meals. Positioned for easy access to Lalor Plaza shopping centre, schools including St Johns and Lalor East Primary, the bus, takeaways and the 24-hour convenience store are within a short walk. Ready to enjoy for years to come, there's endless scope for a rewarding renovation and maybe even an extension into the rear yard (stca).