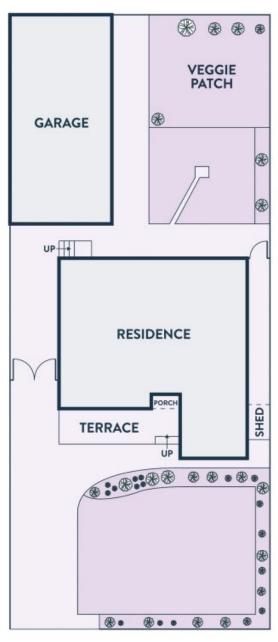

## Ideal For Today With Promise For Tomorrow

There's never been a better time or place to secure your own full block, your own brick home and your own big bright future in this rapidly appreciating location! Currently comfortable spaces include three bedrooms sharing the family bathroom, a generous "L" shaped lounge and a spacious kitchen-meals. Positioned for easy access to Lalor Plaza shopping centre, schools including St Johns and Lalor East Primary, the bus, takeaways and the 24-hour convenience store are within a short walk. Ready to enjoy for years to come, there's endless scope for a rewarding renovation and maybe even an extension into the rear yard (stca).