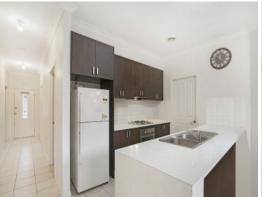

## Position, Privacy & Perfect Proportions

Peacefully positioned at the front of a boutique block of only two, this spacious single-level home/unit delivers a terrific interior of house-like proportions in a prized Epping pocket. Offering a free-flowing floorplan lined bathed in natural light throughout, A well-sized kitchen overlooks an open-plan living & dining area that leads seamlessly through to an expansive and fully paved courtyard, perfect for entertaining. Three bedrooms with built-in robes, a central modern bathroom with separate toilet/powder room, full-sized laundry & single-car garage complete the floorplan of this central Epping retreat.