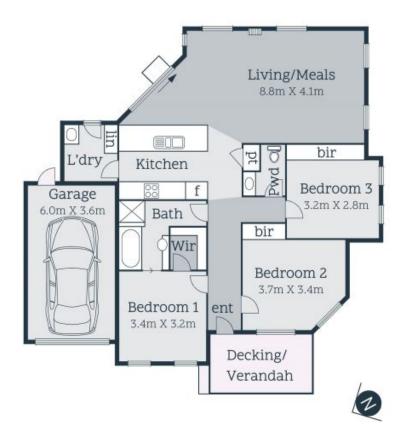

## Position, Privacy & Perfect Proportions

Peacefully positioned at the front of a boutique block of only two, this spacious single-level home/unit delivers a terrific interior of house-like proportions in a prized Epping pocket. Offering a free-flowing floorplan lined bathed in natural light throughout, A well-sized kitchen overlooks an open-plan living & dining area that leads seamlessly through to an expansive and fully paved courtyard, perfect for entertaining. Three bedrooms with built-in robes, a central modern bathroom with separate toilet/powder room, full-sized laundry & single-car garage complete the floorplan of this central Epping retreat.

Bonus features include:

- ? Additional off-street parking in front of the home
- ? Walk-in robe to master bedroom
- ? Ducted heating throughout

Price:

\$525,000

**Jim Vasiliou** 0418 123 054 jim.v@lovere.com.au