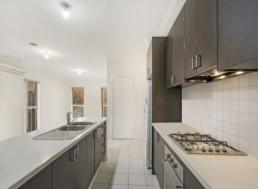

## Position, Privacy & Perfect Proportions

Peacefully positioned at the front of a boutique block of only two, this spacious single-level home/unit delivers a terrific interior of house-like proportions in a prized Epping pocket. Offering a free-flowing floorplan lined bathed in natural light throughout, A well-sized kitchen overlooks an open-plan living & dining area that leads seamlessly through to an expansive and fully paved courtyard, perfect for entertaining. Three bedrooms with built-in robes, a central modern bathroom with separate toilet/powder room, full-sized laundry & single-car garage complete the floorplan of this central Epping retreat.