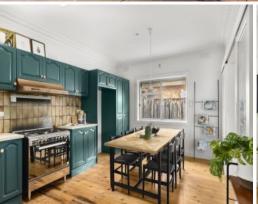

## Spacious Leafy Haven: Cosmopolitan Living in Northcote High Zone

Solid two-bedroom brick house on a leafy 411sm block situated in the Northcote High zone, and walking distance to Merri Creek, shopping precincts and PT. A smartly conceived floorplan makes up this extremely comfortable and light-filled home with polished timber floors, built-in-robes, a second toilet, separate laundry, and plenty of room to extend should the desire arise. The spacious kitchen looks out to a beautiful landscaped garden with al fresco dining and six established fruit trees which offer leafy shade in summer, a joyful burst of colour in autumn, and delicious fruit year-round. The lock up garage is connected to electricity and can be used as a separate home office, or additional living space (STCA).

- ? Spacious two-bedder, two toilets
- ? Solid kitchen adjoins meals ? ideal for entertaining

**Price:** SOLD - \$1,390,000

**Eric Brown** 0474870856 eric.b@lovere.com.au

Eric Brown 0474870856 eric.b@lovere.com.au