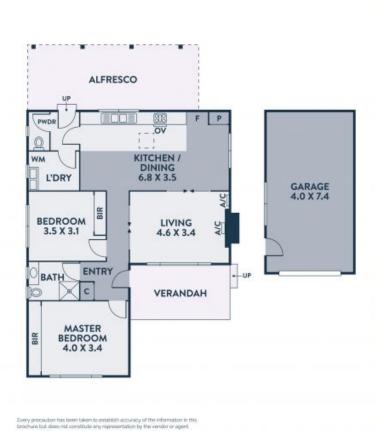

## Spacious Leafy Haven: Cosmopolitan Living in Northcote High Zone

Solid two-bedroom brick house on a leafy 411sm block situated in the Northcote High zone, and walking distance to Merri Creek, shopping precincts and PT. A smartly conceived floorplan makes up this extremely comfortable and light-filled home with polished timber floors, built-in-robes, a second toilet, separate laundry, and plenty of room to extend should the desire arise. The spacious kitchen looks out to a beautiful landscaped garden with al fresco dining and six established fruit trees which offer leafy shade in summer, a joyful burst of colour in autumn, and delicious fruit year-round. The lock up garage is connected to electricity and can be used as a separate home office, or additional living space (STCA).

- ? Spacious two-bedder, two toilets
- ? Solid kitchen adjoins meals ? ideal for entertaining

**Price:** SOLD - \$1,390,000

**Eric Brown** 0474870856 eric.b@lovere.com.au

Eric Brown 0474870856 eric.b@lovere.com.au