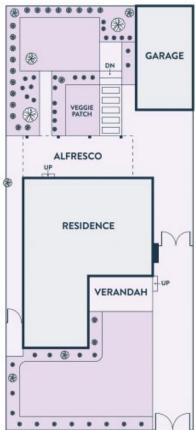

## Spacious Leafy Haven: Cosmopolitan Living in Northcote High Zone

Solid two-bedroom brick house on a leafy 411sm block situated in the Northcote High zone, and walking distance to Merri Creek, shopping precincts and PT. A smartly conceived floorplan makes up this extremely comfortable and light-filled home with polished timber floors, built-in-robes, a second toilet, separate laundry, and plenty of room to extend should the desire arise. The spacious kitchen looks out to a beautiful landscaped garden with al fresco dining and six established fruit trees which offer leafy shade in summer, a joyful burst of colour in autumn, and delicious fruit year-round. The lock up garage is connected to electricity and can be used as a separate home office, or additional living space (STCA).