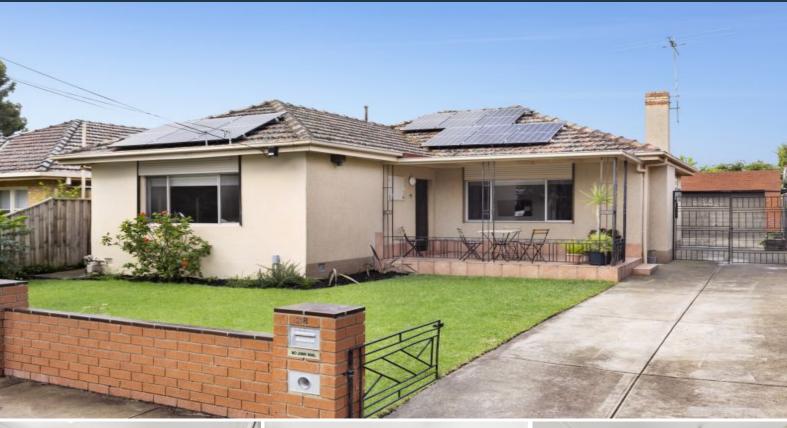

38 Leinster Grove Thornbury, VIC

## Spacious Leafy Haven: Cosmopolitan Living in Northcote High Zone

Solid two-bedroom brick house on a leafy 411sm block situated in the Northcote High zone, and walking distance to Merri Creek, shopping precincts and PT. A smartly conceived floorplan makes up this extremely comfortable and light-filled home with polished timber floors, built-in-robes, a second toilet, separate laundry, and plenty of room to extend should the desire arise. The spacious kitchen looks out to a beautiful landscaped garden with al fresco dining and six established fruit trees which offer leafy shade in summer, a joyful burst of colour in autumn, and delicious fruit year-round. The lock up garage is connected to electricity and can be used as a separate home office, or additional living space (STCA).