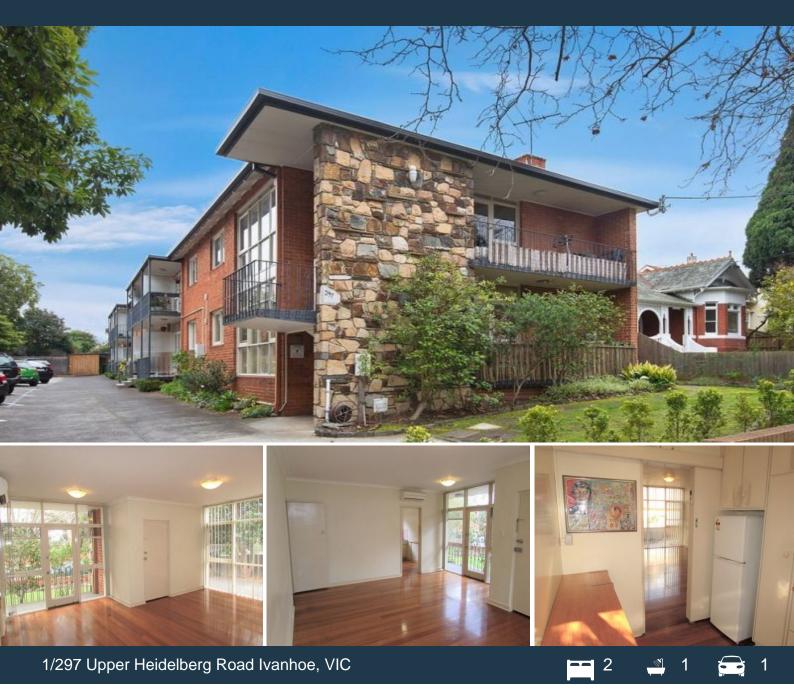

## \*\*Great Location in Picturesque Street\*\*

Located in one of Ivanhoe's lovely tree lined streets you will find this spacious solid brick two bedroom ground floor unit. Comprising of large lounge with split system heating and cooling and access to the very generous sized balcony which overlooks the manicured gardens, a separate kitchen with gas cooking, central bathroom with bath and separate shower plus laundry taps, both bedrooms are spacious in size and have BIR's, kitchen with fridge/freezer. This property features polished floorboards throughout and has off-street parking for one car, is NBN ready, secure lock up bike shed and is only moments to vibrant lvanhoe shops and restaurants, zone 1 train station, parklands, and close to the Austin Hospital, Eastern Freeway, this property will certainly please!!