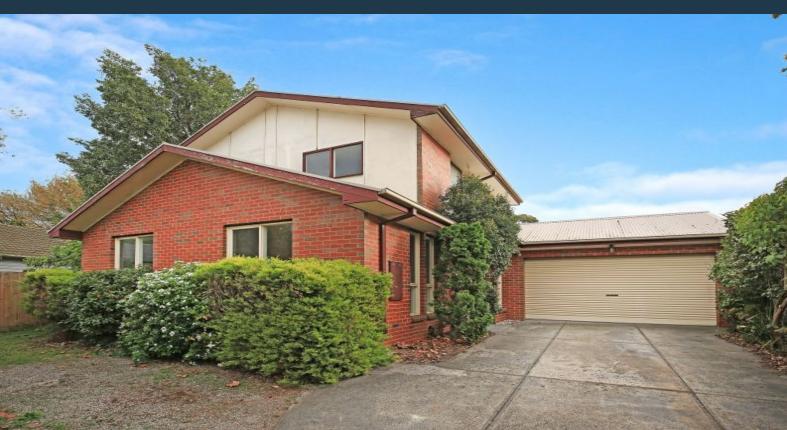

2/40 St Hellier Street Heidelberg Heights, VIC

## \*\*Fabulous Location\*\*

This spacious townhouse has just been freshly painted throughout, new carpets laid and new blinds (to be installed). Comprising of entry way leading to study/home office, open plan living area, great size kitchen with gas cooktop, electric oven and spacious meals area, sliding door leading out to very spacious paved courtyard, master bedroom with ensuite, and separate laundry. Upper level comprises of two excellent sized bedrooms (with built in robes and ceiling fans), and central bathroom with separate bath, shower and toilet. Property features polished boards on lower level, new carpets on upper level, ducted heating and split system in meals area and one of the bedrooms upstairs. Double lock up garage is currently unusable as owner is getting this fixed but once repaired tenants can use .. in the meantime parking in front of the garage in the driveway. Great location to local parks, public transport, vibrant Burgundy St shops and Austin/Mercy Hospital. An inspection will please.